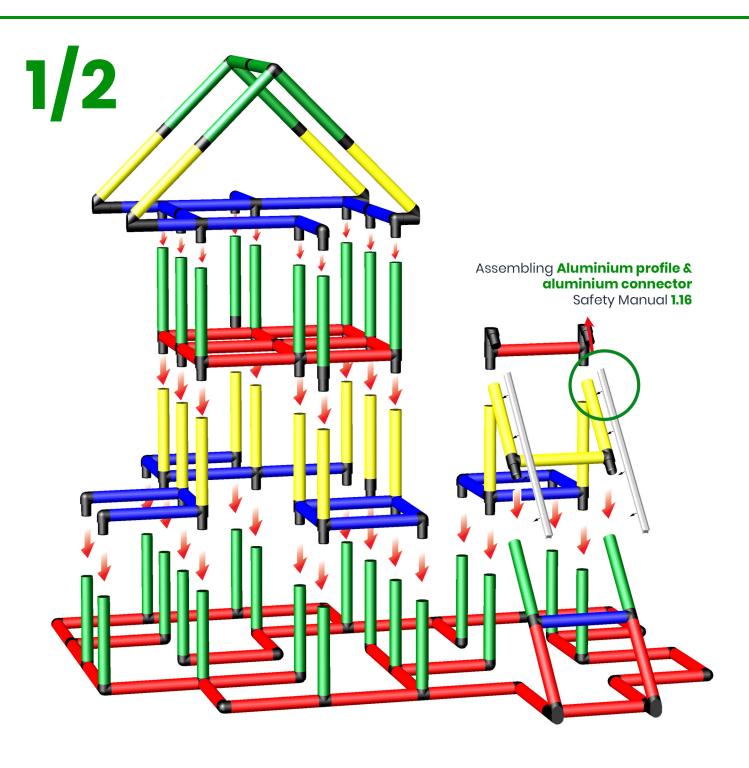

Fire Station with Ladder and Slide Pole

To build this model you need:

2x Junior kit

## Fire Station with Ladder and Slide Pole

To build this model you need:

2x Junior kit