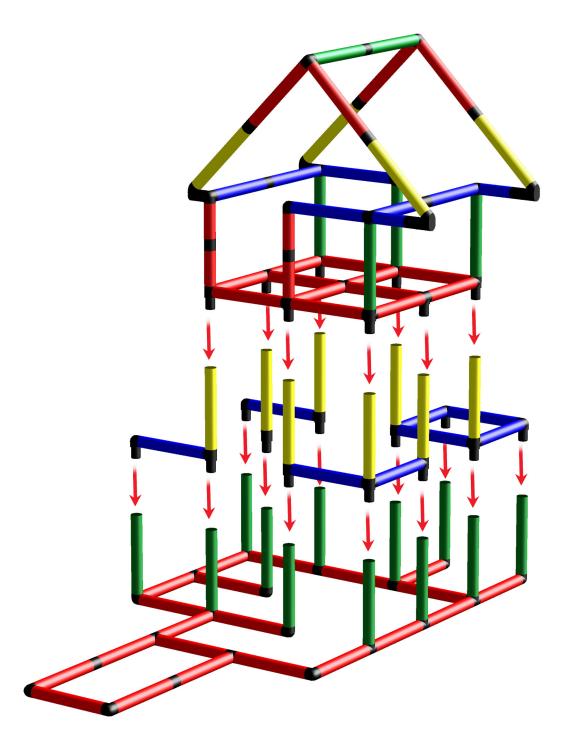

Classic House with Modular Slide

To build this model you need:

Universal + Modular slide Kit

## Classic House with Modular Slide

To build this model you need:

Universal + Modular slide Kit