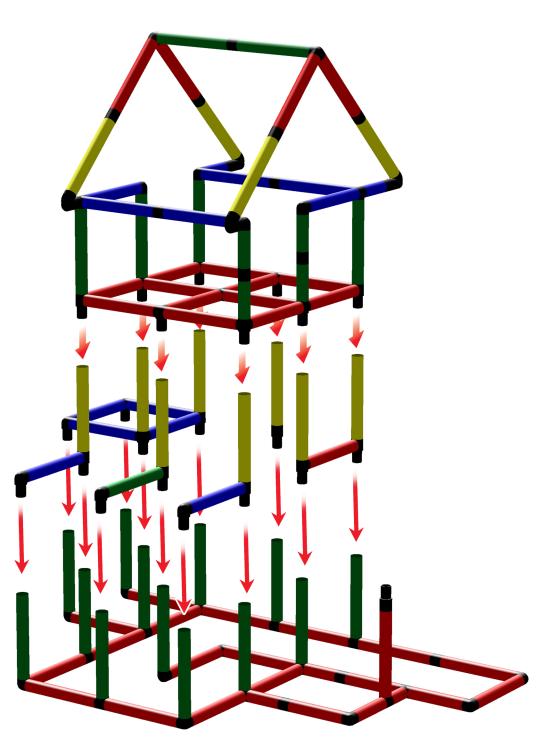

Classic House with Integrated Slide

To build this model you need:

Universal + Curved slide Kit

## Classic House with Integrated Slide

Safety Manual 1.19

To build this model you need:

Universal + Curved slide Kit