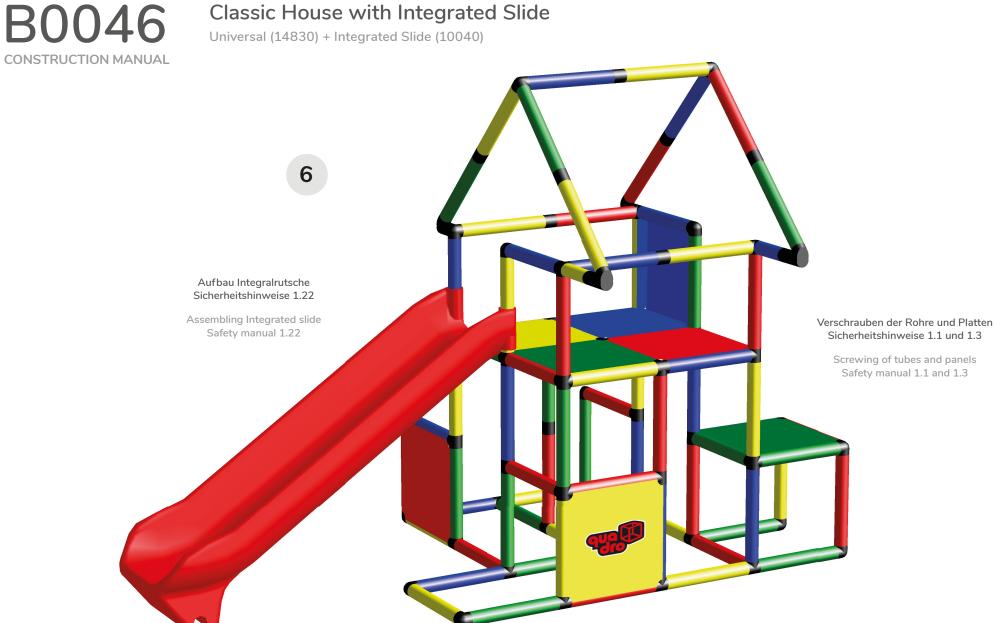

Universal (14830) + Integrated Slide (10040)

B0046

Universal (14830) + Integrated Slide (10040)

Learn more at quadromdb.com

CAUTION! Please read the construction manual carefully before assembling.

2

Universal (14830) + Integrated Slide (10040)

**CAUTION!** Please read the construction manual carefully before assembling.

3

Universal (14830) + Integrated Slide (10040)

Please read the construction manual carefully before assembling. CAUTION!

CAUTION! Please read the construction manual carefully before assembling.