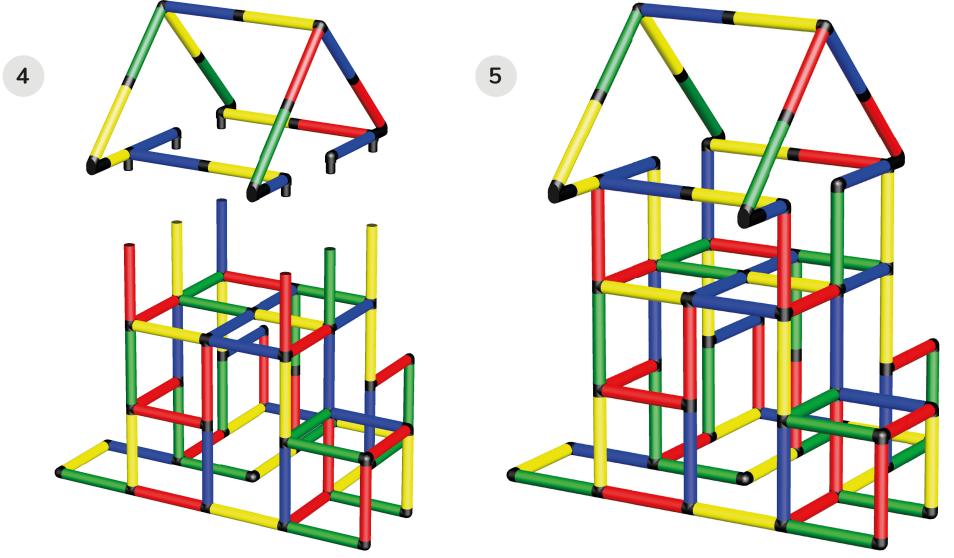

Universal (14830) + Integrated Slide (10040)

B0046

Universal (14830) + Integrated Slide (10040)

Learn more at quadromdb.com

CAUTION! Please read the construction manual carefully before assembling.

2

Universal (14830) + Integrated Slide (10040)

**CAUTION!** Please read the construction manual carefully before assembling.

3

Universal (14830) + Integrated Slide (10040)

Please read the construction manual carefully before assembling. CAUTION!

CAUTION! Please read the construction manual carefully before assembling.