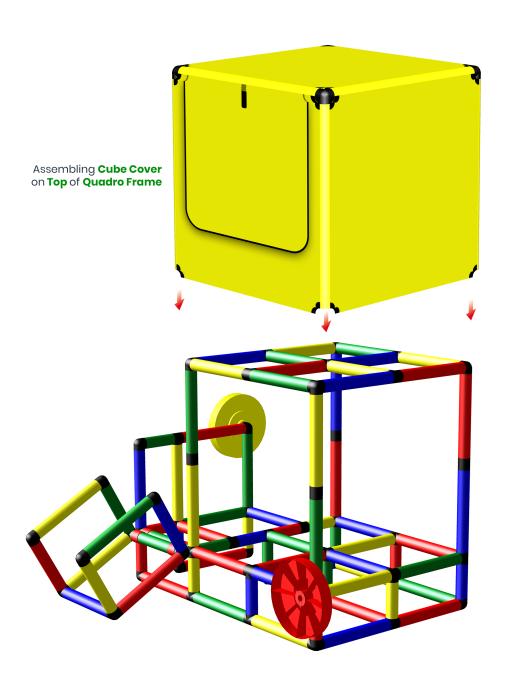

# 3/4

Copyrights **1979** - 2018 by QUADRO DER GROßBAUKASTEN GMBH. All rights reserved. This model is exclusive part of the QUADRO Modeldatabase.

4/4

Please check **Safety Manual** for further details how to screw the **Panels** and **Tubes.** 