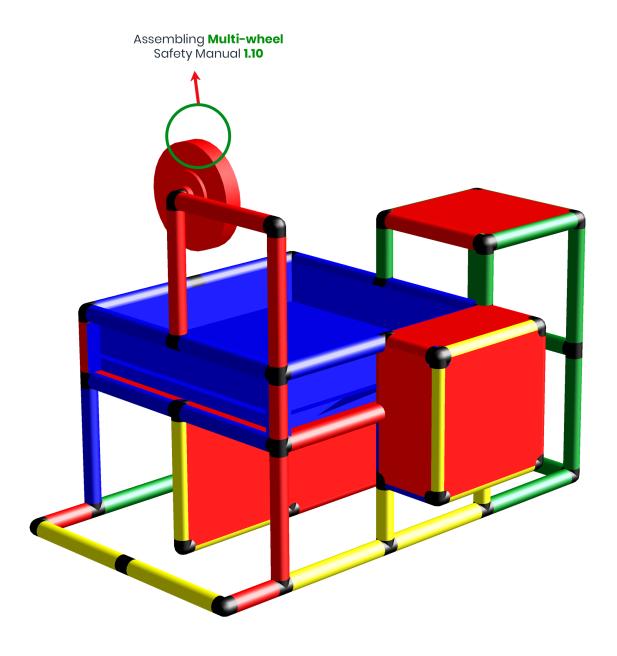

Large Water Play Table with Storage Box

To build this model you need:

Evolution kit + Pool foil S

To build this model you need:

Evolution kit + Pool foil S