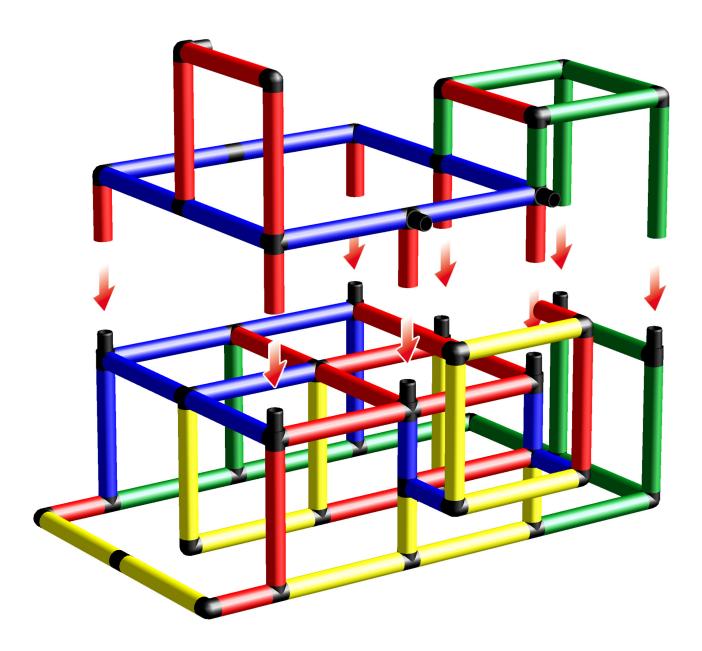

Large Water Play Table with Storage Box

To build this model you need:

Evolution kit + Pool foil S

To build this model you need:

Evolution kit + Pool foil S