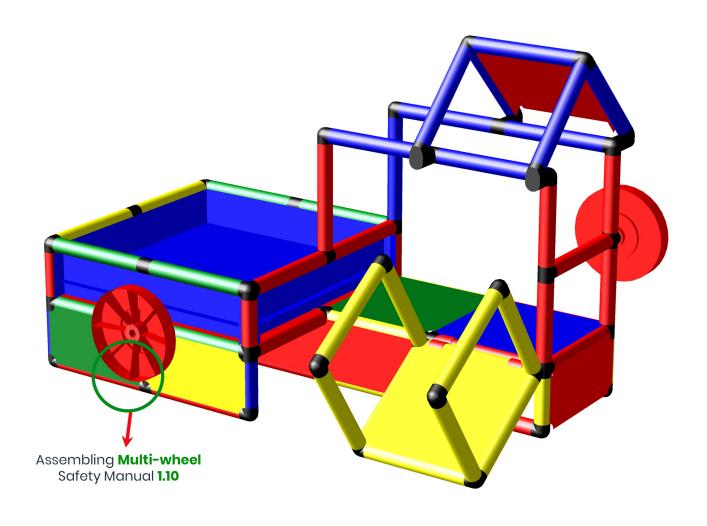

Medium boosted Baby Pool with mini Ramp

To build this model you need:

Evolution kit + Pool foil S

To build this model you need: Evolution kit + Pool foil S