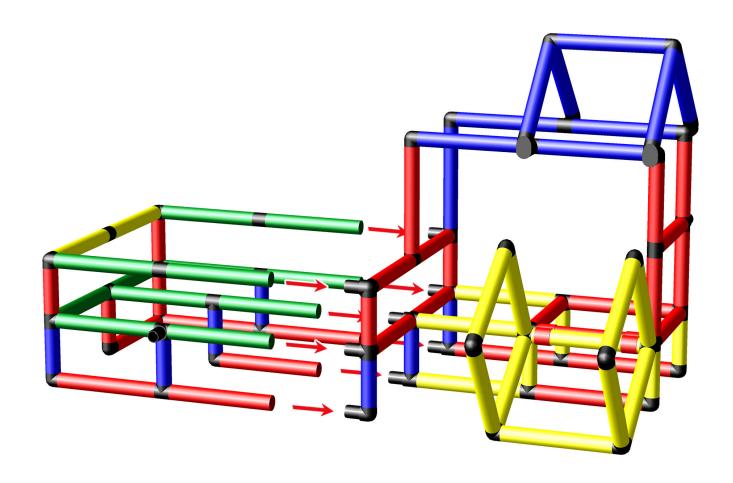

## www.quadromdb.com

Copyrights **1979** - 2018 by QUADRO DER GROßBAUKASTEN GMBH. All rights reserved. This model is exclusive part of the QUADRO Modeldatabase.

1/2

Please read the Safety Manual carefully before you start with assembling!

Medium boosted Baby Pool with mini Ramp

To build this model you need:

Evolution kit + Pool foil S

To build this model you need: Evolution kit + Pool foil S