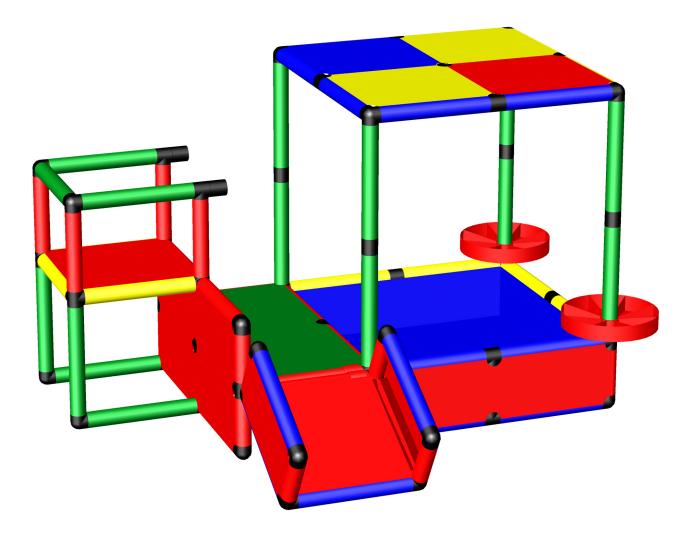

The Cube Stage with Pool Liner and mini Ramp

**To build this model you need:** Evolution kit + Pool foil S

## The Cube Stage with Pool Liner and mini Ramp