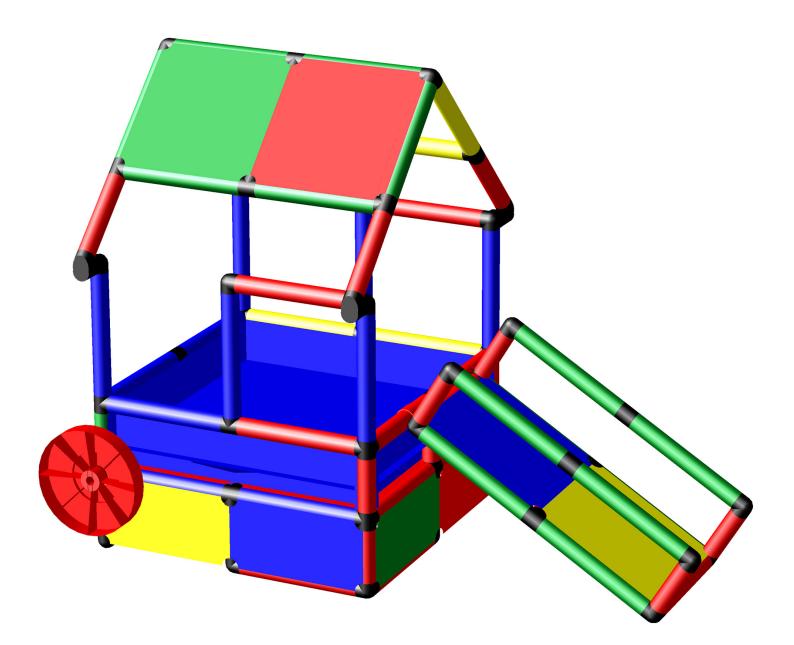

Ingenious Toddlers Pool House with Slide

**To build this model you need:** Evolution kit + Pool foil S

## Ingenious Toddlers Pool House with Slide

**To build this model you need:** Evolution kit + Pool foil S