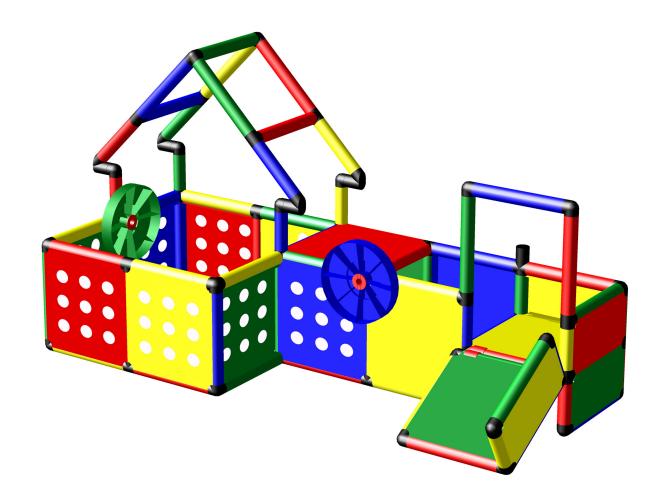

Hole Panel Playpen with Tunnel and Baby Slide

Copyrights 1979 - 2018 by QUADRO DER GROßBAUKASTEN GMBH. All rights reserved. This model is exclusive part of the QUADRO Modeldatabase.

2/5

Copyrights **1979** - 2018 by QUADRO DER GROßBAUKASTEN GMBH. All rights reserved. This model is exclusive part of the QUADRO Modeldatabase.