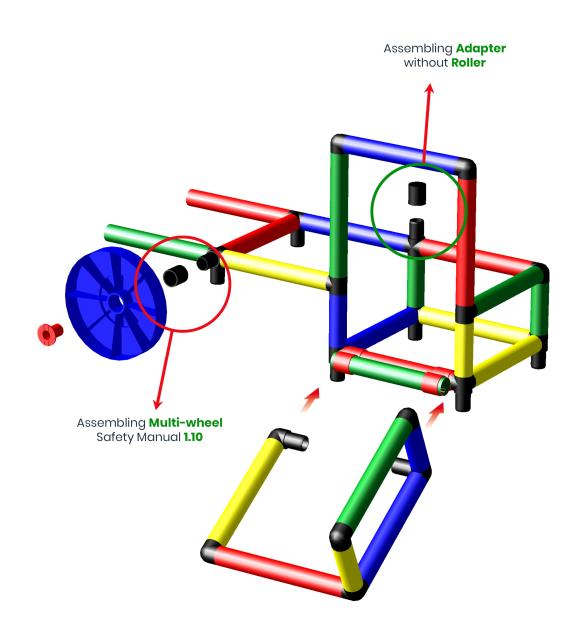

Copyrights 1979 - 2018 by QUADRO DER GROßBAUKASTEN GMBH. All rights reserved. This model is exclusive part of the QUADRO Modeldatabase.





Assembling Multi-wheel Safety Manual 1.10



Please read the Safety Manual carefully before you start with assembling!

Hole Panel Playpen with Tunnel and Baby Slide





Copyrights 1979 - 2018 by QUADRO DER GROßBAUKASTEN GMBH. All rights reserved. This model is exclusive part of the QUADRO Modeldatabase.

2/5









Copyrights **1979** - 2018 by QUADRO DER GROßBAUKASTEN GMBH. All rights reserved. This model is exclusive part of the QUADRO Modeldatabase.

3/5









# 4/5







Copyrights **1979** - 2018 by QUADRO DER GROßBAUKASTEN GMBH. All rights reserved. This model is exclusive part of the QUADRO Modeldatabase.









Please check **Safety Manual** for further details how to screw the **Panels** and **Tubes.**