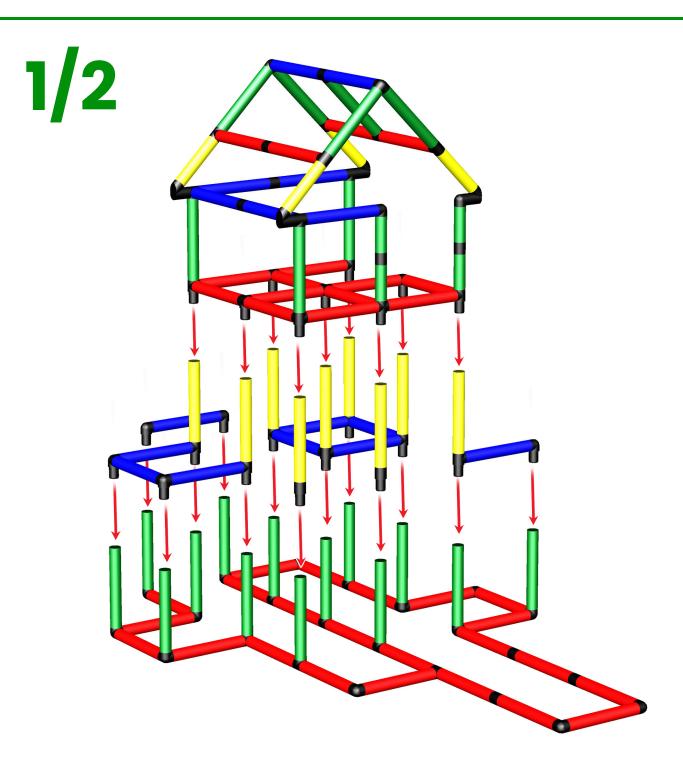

Super Play and Climbing House with Modular Slide

To build this model you need:

My first QUADRO + Starter + Modular slide kit

## Super Play and Climbing House with Modular Slide

To build this model you need:

My first QUADRO + Starter + Modular slide kit