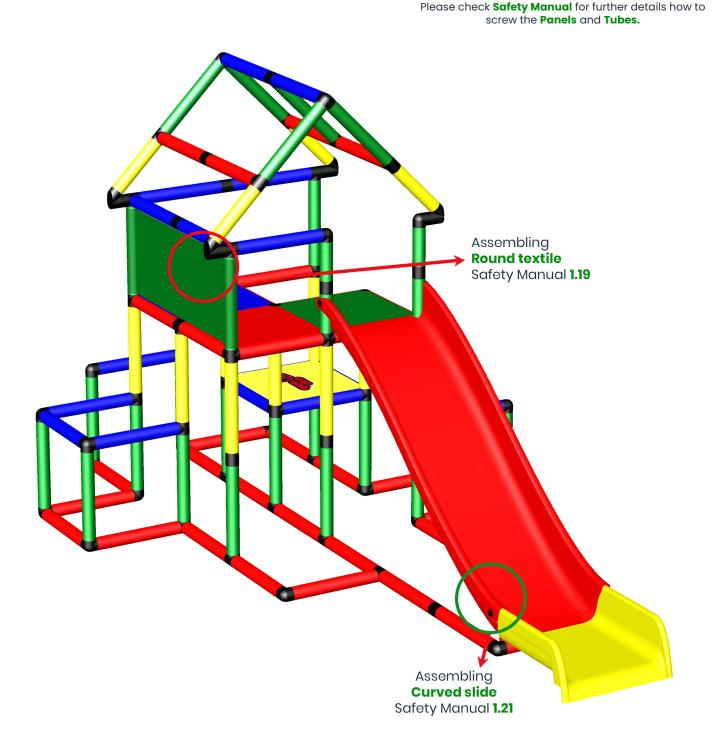

Super Play and Climbing House with Modular Slide

To build this model you need:

My first QUADRO + Starter + Modular slide kit

## Super Play and Climbing House with Modular Slide

To build this model you need:

My first QUADRO + Starter + Modular slide kit