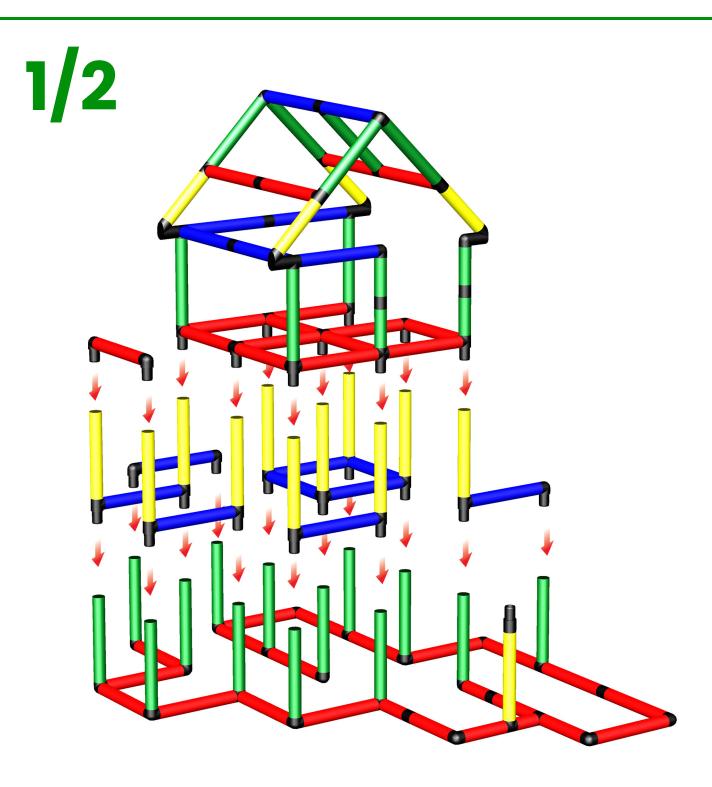

## Super Play and Climbing House with Curved Slide

Super Play and Climbing House with Curved

To build this model you need:

My first QUADRO + Starter + Curved slide kit

Slide