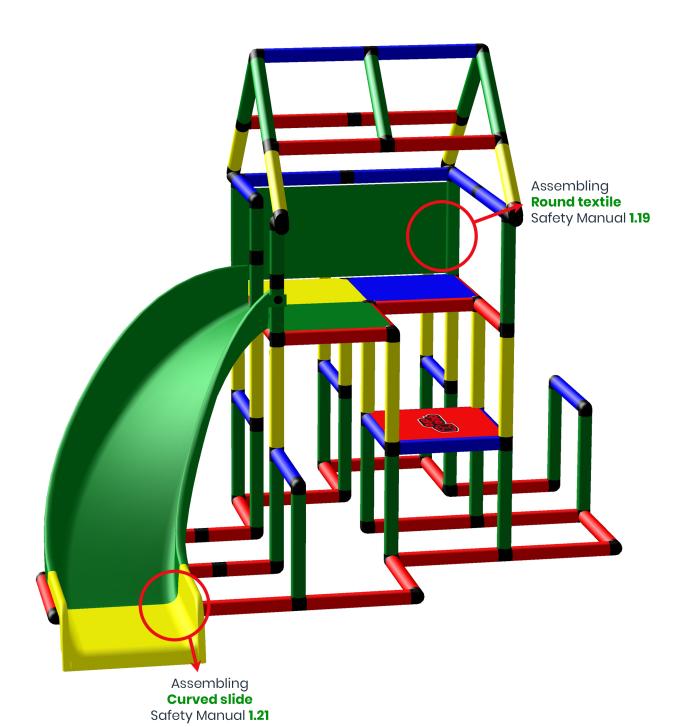

## Super Play and Climbing House with Curved Slide

Super Play and Climbing House with Curved

To build this model you need:

My first QUADRO + Starter + Curved slide kit

Slide