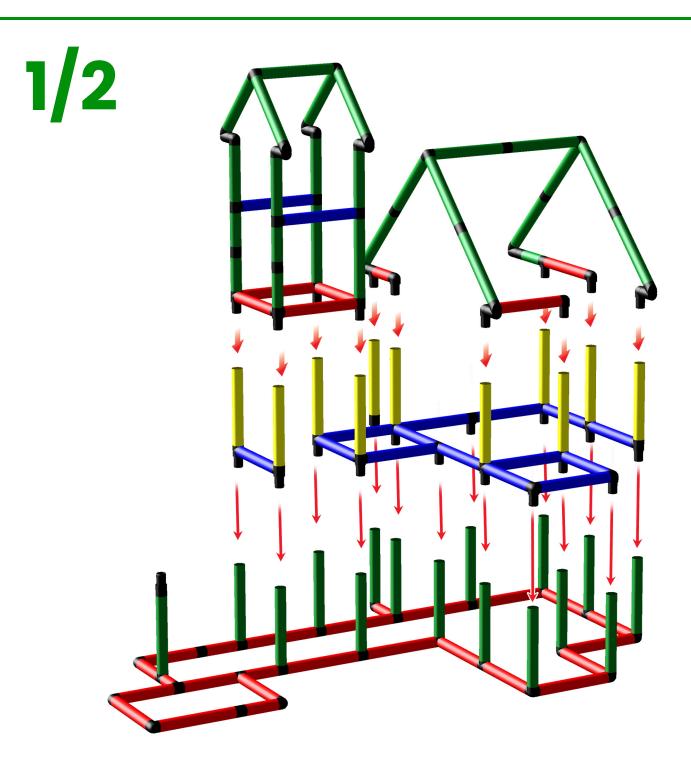

Rest House with Play Bag, Large Roof and Curved Slide

To build this model you need:

My first QUADRO + Starter + Curved slide + Home action kit

## Rest House with Play Bag, Large Roof and Curved Slide

To build this model you need: