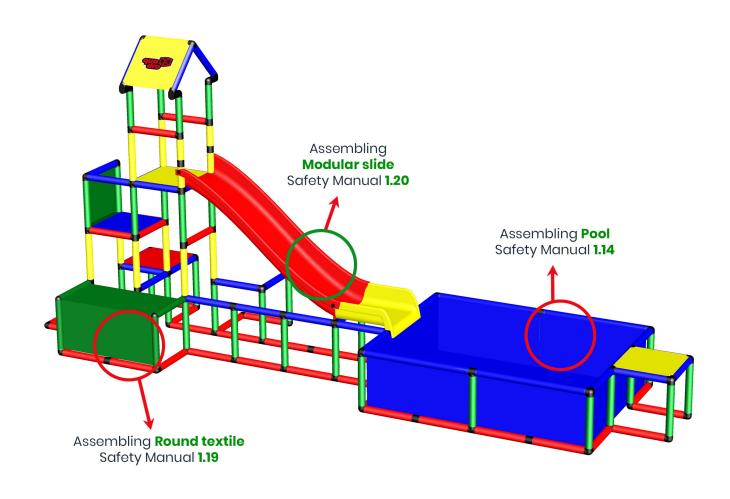

## Simple Pool Tower with Modular Slide

To build this model you need:

My first QUADRO + Starter + Pool L + Modular slide kit

#### www.quadromdb.com

Copyrights **1979** - 2018 by QUADRO DER GROßBAUKASTEN GMBH. All rights reserved. This model is exclusive part of the QUADRO Modeldatabase.

2/2

Please check **Safety Manual** for further details how to screw the **Panels** and **Tubes.** 