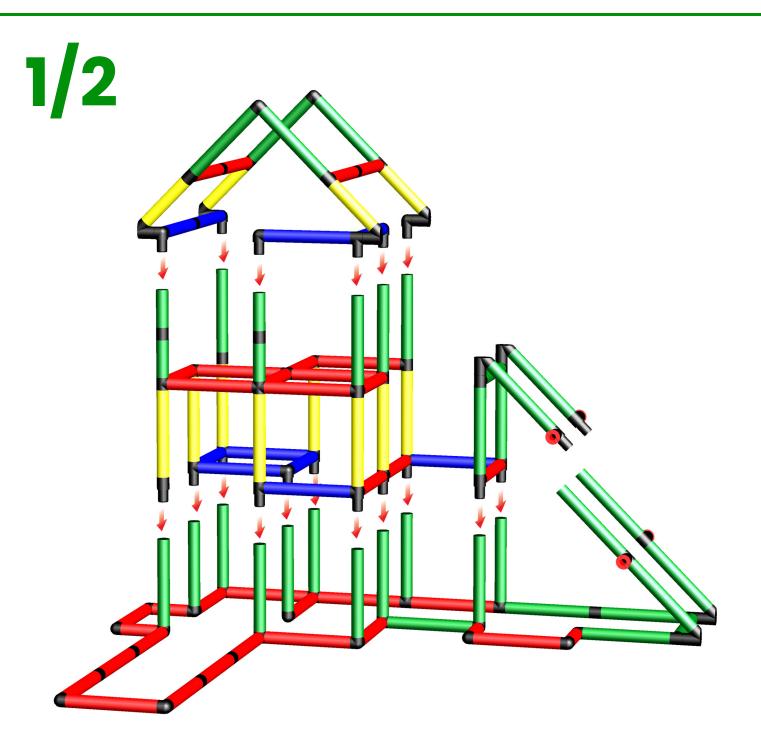

## My Own Playtower with Modular Slide

To build this model you need:

My first QUADRO + Basic + Modular slide kit