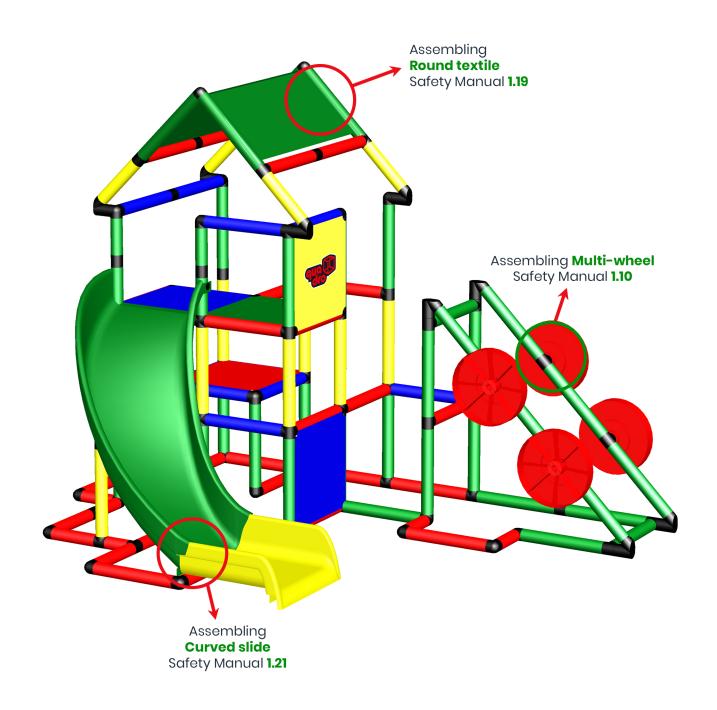

## My Own Playtower with Curved Slide

To build this model you need:

My first QUADRO + Basic + Curved slide kit