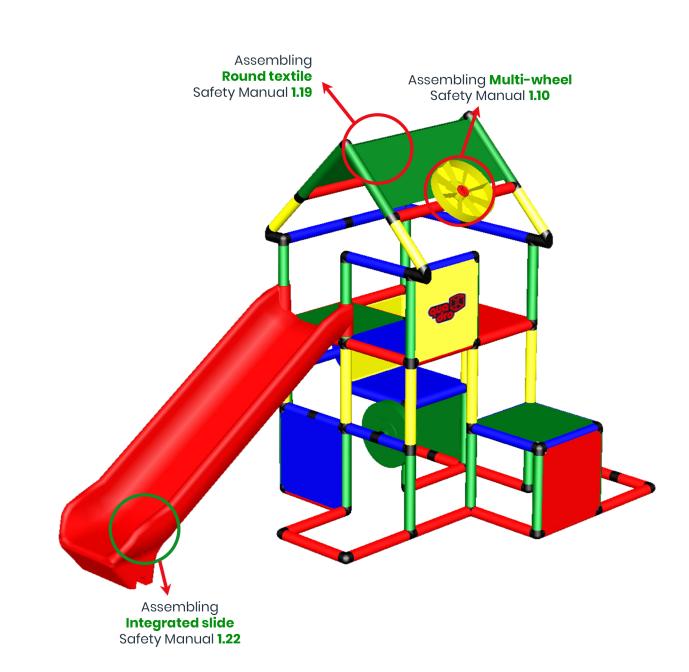

**Exclusive Design House with Integrated Slide** 

**To build this model you need:** My first QUADRO + Basic + Integrated slide kit

## 2/2

Please check **Safety Manual** for further details how to screw the **Panels** and **Tubes.** 

## **Exclusive Design House with Integrated Slide**

**To build this model you need:** My first QUADRO + Basic + Integrated slide kit