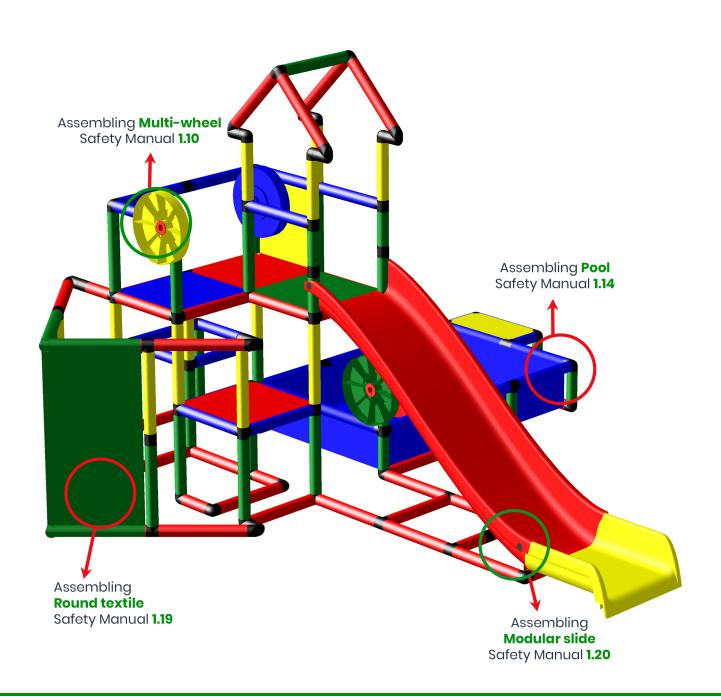

## Summer Dream Pirate Ship with Baby Pool and Modular Slide

To build this model you need:

My first QUADRO + Basic + Pool L + Aluminium profile + Modular slide kit

## www.quadromdb.com

Copyrights **1979** - 2018 by QUADRO DER GROßBAUKASTEN GMBH. All rights reserved. This model is exclusive part of the QUADRO Modeldatabase.

2/2

Please check **Safety Manual** for further details how to screw the **Panels** and **Tubes.** 