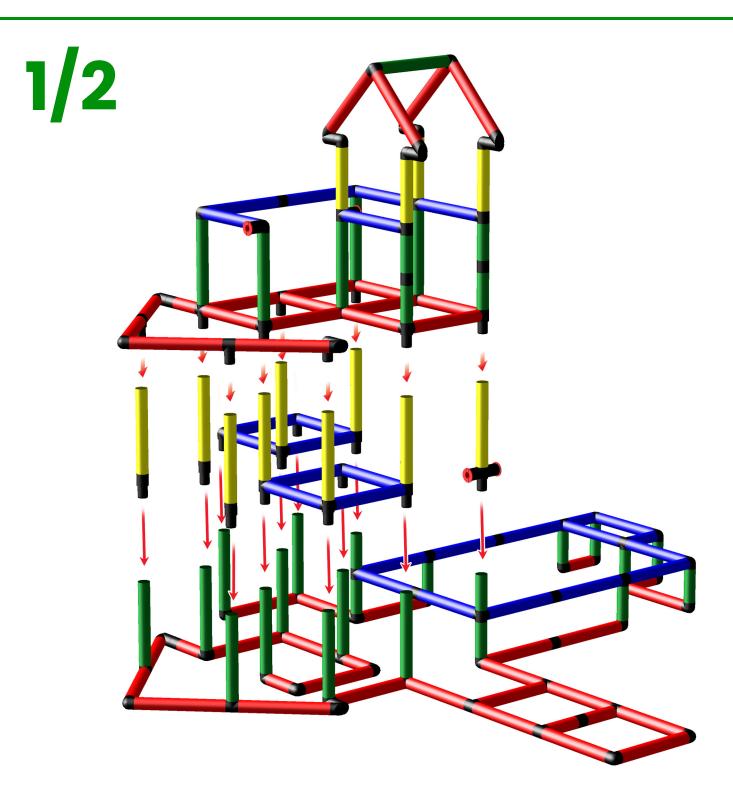

## Summer Dream Pirate Ship with Baby Pool and Modular Slide

To build this model you need:

My first QUADRO + Basic + Pool L + Aluminium profile + Modular slide kit