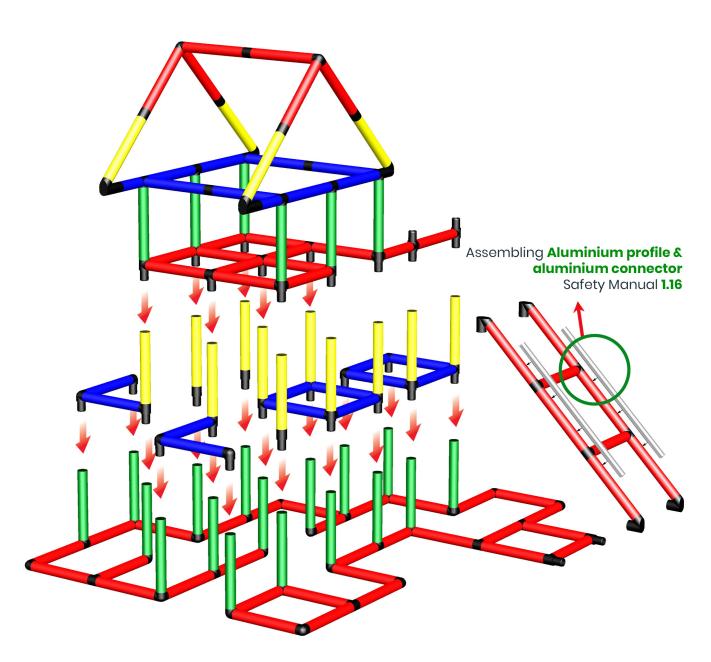

## **Treehouse with Ladder**

To build this model you need: Universal + My first QUADRO Kit