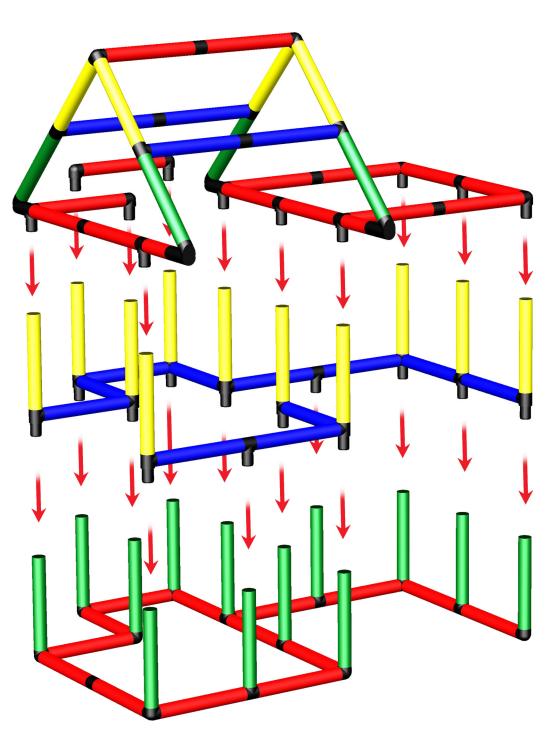

**Moon Base and Rover** 

To build this model you need:

Universal + My first QUADRO + Mobile Kit

## 2/3

Universal + My first QUADRO + Mobile Kit