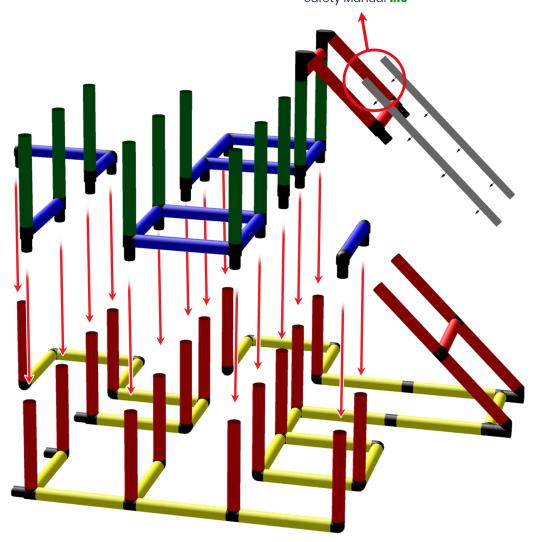

2/6

Assembling **Aluminium profile & aluminium profile connector**Safety Manual **1.16** 

# Huge Water Tower with Curved Slide, Pool L and Climbing Tower

To build this model you need:

Copyrights 1979 - 2018 by QUADRO DER GROßBAUKASTEN GMBH. All rights reserved. This model is exclusive part of the QUADRO Modeldatabase.