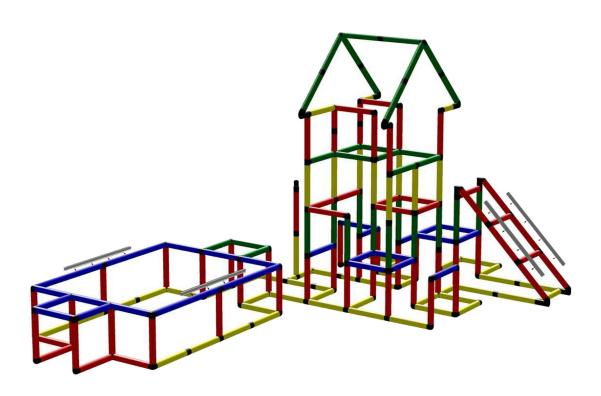

5/6

Huge Water Tower with Curved Slide, Pool L and Climbing Tower

To build this model you need:

Copyrights **1979** - 2018 by QUADRO DER GROßBAUKASTEN GMBH. All rights reserved. This model is exclusive part of the QUADRO Modeldatabase.

## Huge Water Tower with Curved Slide, Pool L and Climbing Tower

To build this model you need: