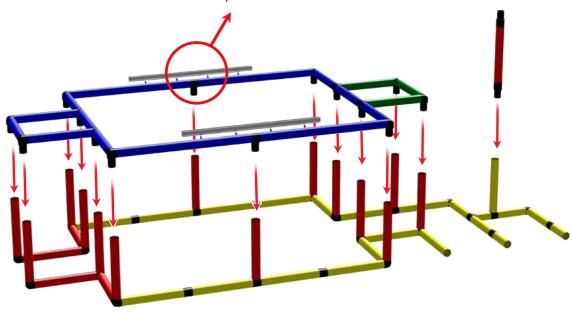

Copyrights **1979** - 2018 by QUADRO DER GROßBAUKASTEN GMBH. All rights reserved. This model is exclusive part of the QUADRO Modeldatabase.

1/6

Assembling **Aluminium profile & aluminium profile connector** Safety Manual **1.16** 

Please read the Safety Manual carefully before you start with assembling!

Huge Water Tower with Curved Slide, Pool L and Climbing Tower

To build this model you need:

Copyrights **1979** - 2018 by QUADRO DER GROßBAUKASTEN GMBH. All rights reserved. This model is exclusive part of the QUADRO Modeldatabase.