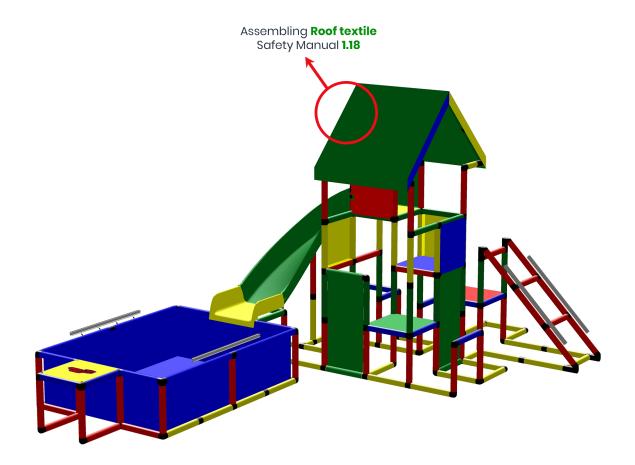

5/6

Huge Water Tower with Curved Slide, Pool L and Climbing Tower

To build this model you need:

Copyrights **1979** - 2018 by QUADRO DER GROßBAUKASTEN GMBH. All rights reserved. This model is exclusive part of the QUADRO Modeldatabase.