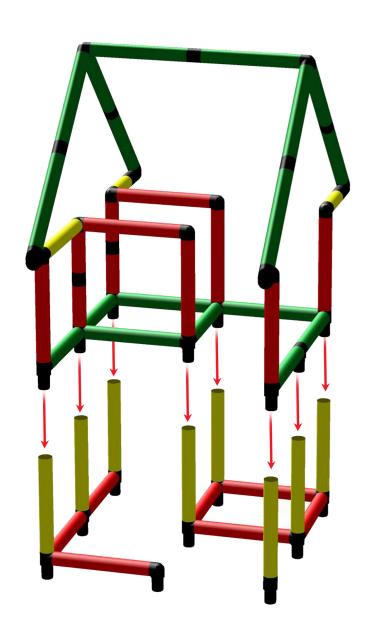

3/6

Huge Water Tower with Curved Slide, Pool L and Climbing Tower

To build this model you need:

Copyrights **1979** - 2018 by QUADRO DER GROßBAUKASTEN GMBH. All rights reserved. This model is exclusive part of the QUADRO Modeldatabase.

4/6

Huge Water Tower with Curved Slide, Pool L and Climbing Tower

To build this model you need:

Copyrights **1979** - 2018 by QUADRO DER GROßBAUKASTEN GMBH. All rights reserved. This model is exclusive part of the QUADRO Modeldatabase.