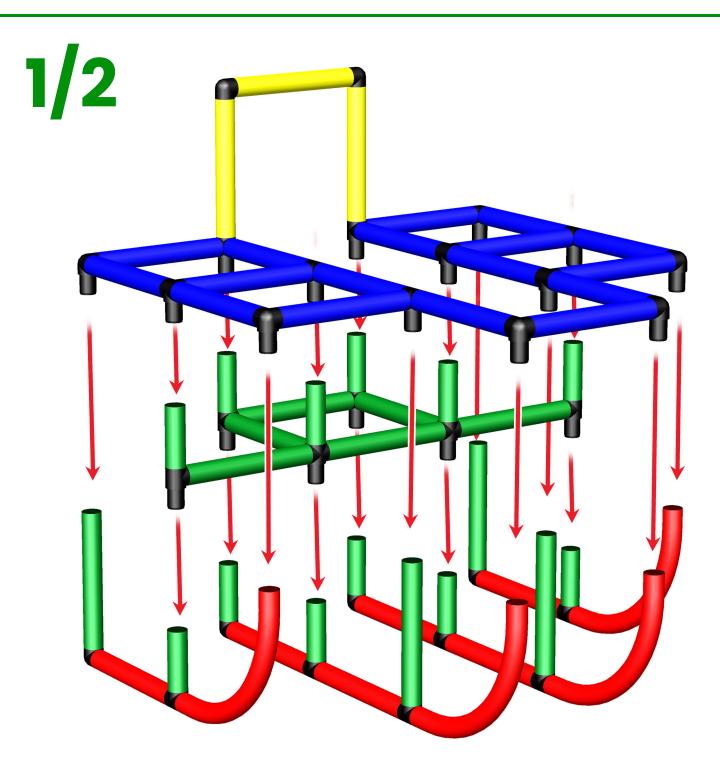

**Space Sled with Jet Engines** 

To build this model you need:

Starter + 2x Special kit