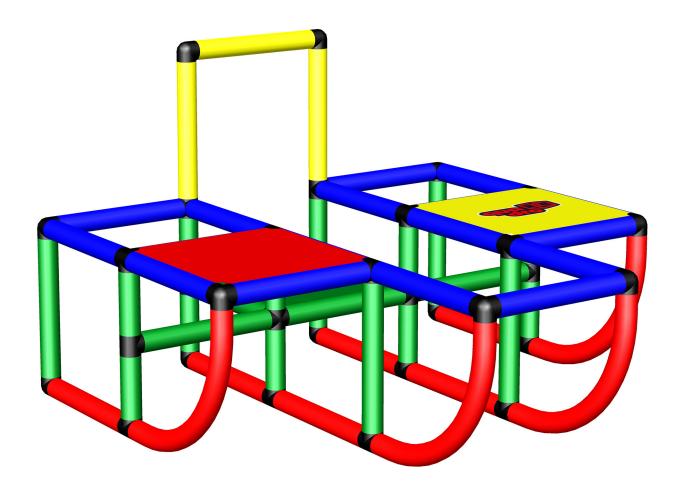

**Space Sled with Jet Engines** 

To build this model you need:

Starter + 2x Special kit

## **Space Sled with Jet Engines**

To build this model you need:

Starter + 2x Special kit