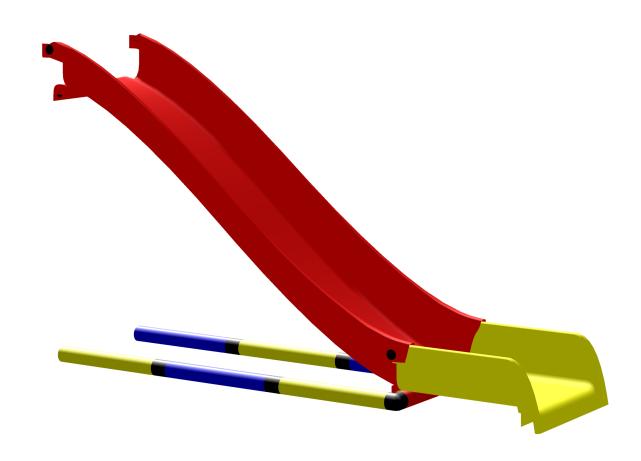

Please check **Safety Manual** for further details how to screw the **Panels** and **Tubes.** 