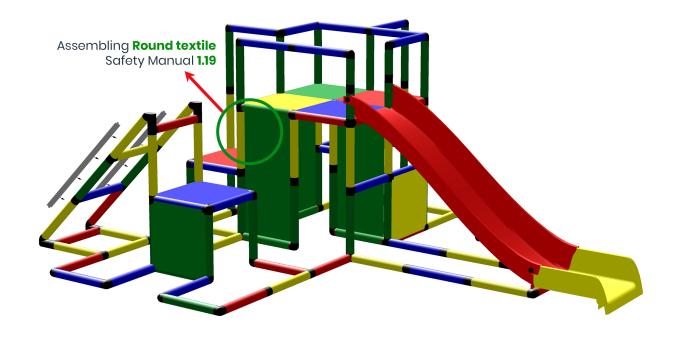

Please check **Safety Manual** for further details how to screw the **Panels** and **Tubes.** 