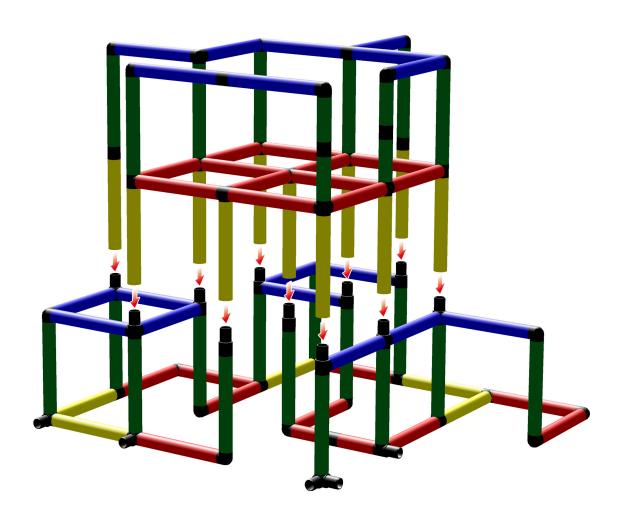

2/6

Private Playground with Climbing Ramp and Modular Slide

To build this model you need:

Copyrights 1979 - 2018 by QUADRO DER GROßBAUKASTEN GMBH. All rights reserved. This model is exclusive part of the QUADRO Modeldatabase.