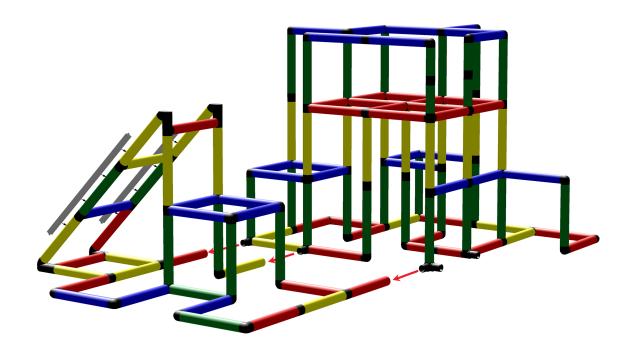

3/6

Private Playground with Climbing Ramp and Modular Slide

To build this model you need:

Copyrights **1979** - 2018 by QUADRO DER GROßBAUKASTEN GMBH. All rights reserved. This model is exclusive part of the QUADRO Modeldatabase.