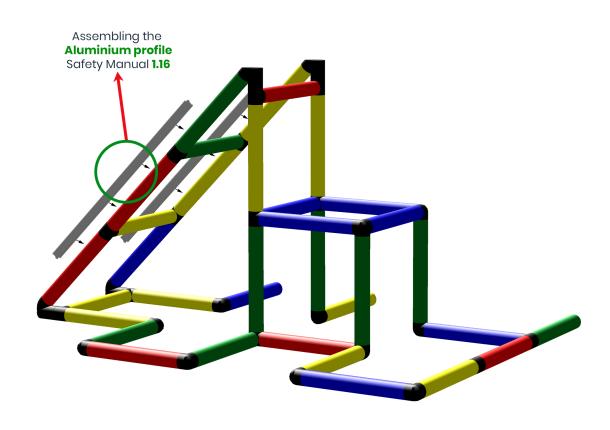

Copyrights **1979** - 2018 by QUADRO DER GROßBAUKASTEN GMBH. All rights reserved. This model is exclusive part of the QUADRO Modeldatabase.

1/8

Please read the Safety Manual carefully before you start with assembling!

### Private Playground with Climbing Ramp and Curved Slide

To build this model you need:

Copyrights **1979** - 2018 by QUADRO DER GROßBAUKASTEN GMBH. All rights reserved. This model is exclusive part of the QUADRO Modeldatabase.