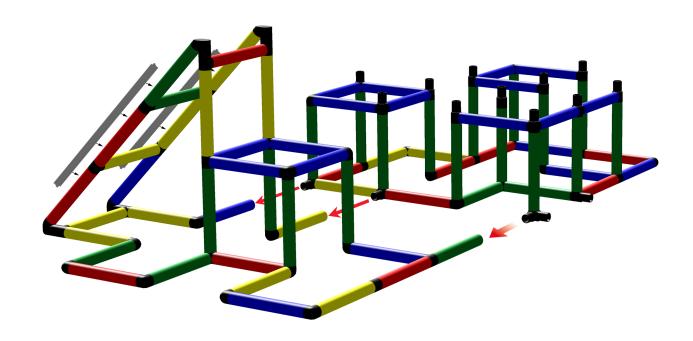

4/8

Private Playground with Climbing Ramp and Curved Slide

To build this model you need:

Copyrights 1979 - 2018 by QUADRO DER GROßBAUKASTEN GMBH. All rights reserved. This model is exclusive part of the QUADRO Modeldatabase.

5/8

Private Playground with Climbing Ramp and Curved Slide

To build this model you need:

Copyrights **1979** - 2018 by QUADRO DER GROßBAUKASTEN GMBH. All rights reserved. This model is exclusive part of the QUADRO Modeldatabase.