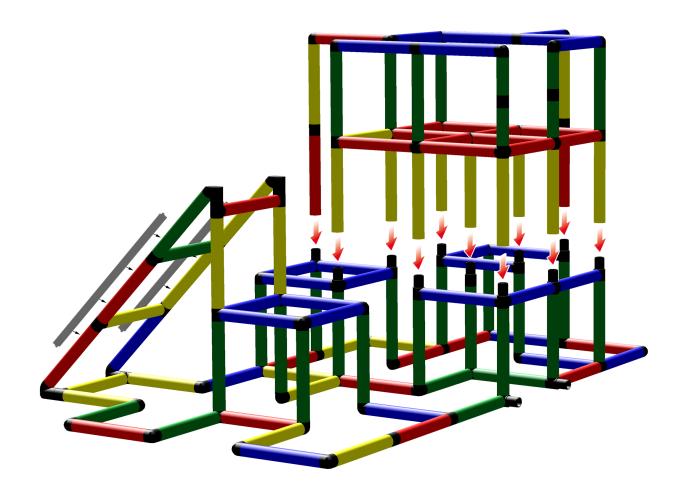

### Private Playground with Climbing Ramp and Curved Slide

To build this model you need:

Copyrights **1979** - 2018 by QUADRO DER GROßBAUKASTEN GMBH. All rights reserved. This model is exclusive part of the QUADRO Modeldatabase.

# Private Playground with Climbing Ramp and Curved Slide

To build this model you need:

Copyrights **1979** - 2018 by QUADRO DER GROßBAUKASTEN GMBH. All rights reserved. This model is exclusive part of the QUADRO Modeldatabase.

## Private Playground with Climbing Ramp and Curved Slide

To build this model you need: