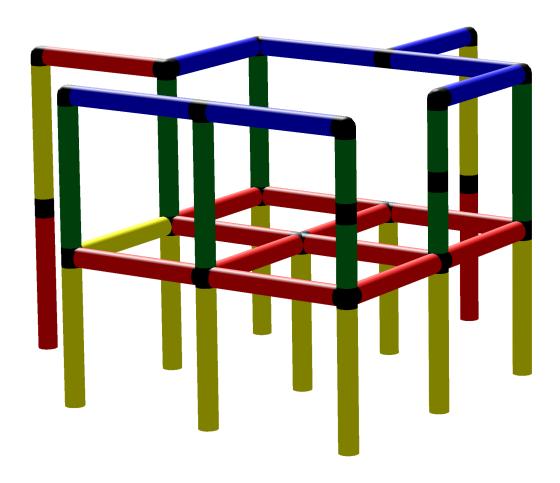

# Private Playground with Climbing Ramp and Curved Slide

To build this model you need:

Copyrights **1979** - 2018 by QUADRO DER GROßBAUKASTEN GMBH. All rights reserved. This model is exclusive part of the QUADRO Modeldatabase.

7/8

Private Playground with Climbing Ramp and Curved Slide

To build this model you need:

Copyrights **1979** - 2018 by QUADRO DER GROßBAUKASTEN GMBH. All rights reserved. This model is exclusive part of the QUADRO Modeldatabase.