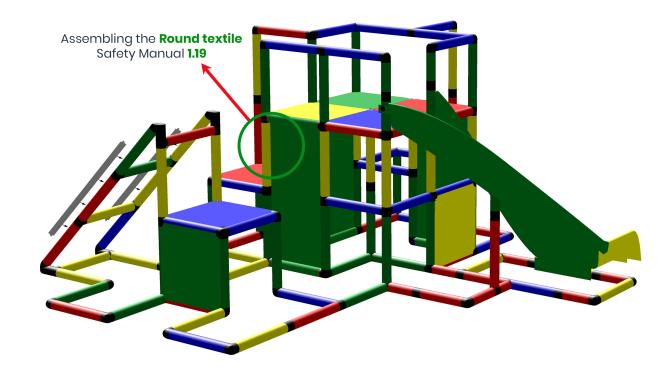

## Private Playground with Climbing Ramp and Curved Slide

To build this model you need:

### Private Playground with Climbing Ramp and Curved Slide

To build this model you need:

Copyrights **1979** - 2018 by QUADRO DER GROßBAUKASTEN GMBH. All rights reserved. This model is exclusive part of the QUADRO Modeldatabase.

# Private Playground with Climbing Ramp and Curved Slide

To build this model you need:

Copyrights **1979** - 2018 by QUADRO DER GROßBAUKASTEN GMBH. All rights reserved. This model is exclusive part of the QUADRO Modeldatabase.