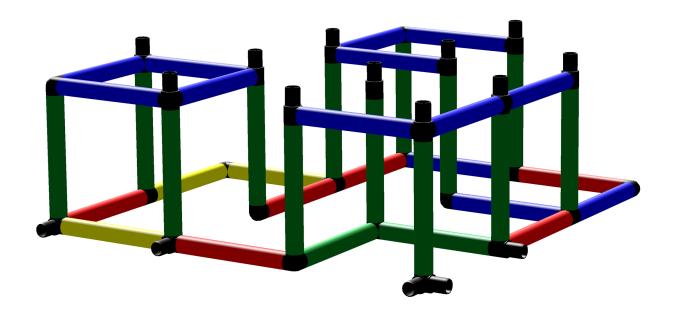

2/8

Private Playground with Climbing Ramp and Curved Slide

To build this model you need:

Copyrights 1979 - 2018 by QUADRO DER GROßBAUKASTEN GMBH. All rights reserved. This model is exclusive part of the QUADRO Modeldatabase.

3/8

Private Playground with Climbing Ramp and Curved Slide

To build this model you need:

Copyrights **1979** - 2018 by QUADRO DER GROßBAUKASTEN GMBH. All rights reserved. This model is exclusive part of the QUADRO Modeldatabase.