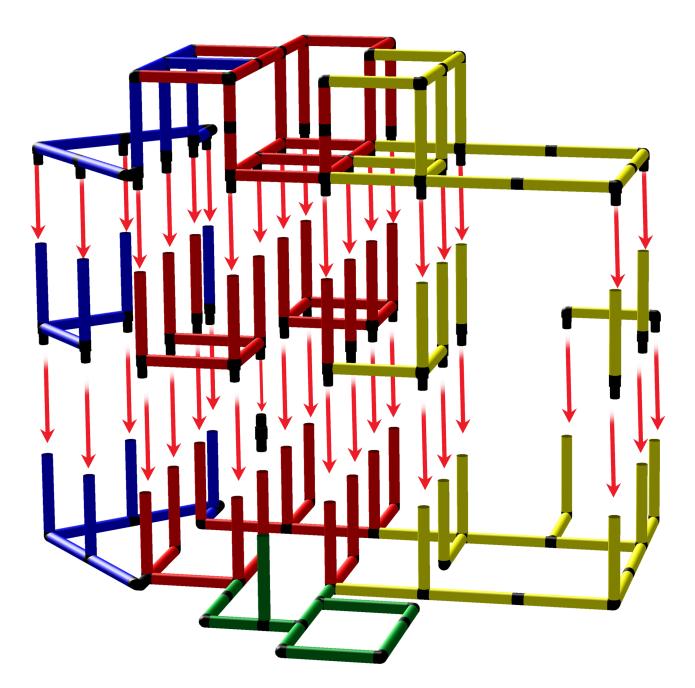

Gigantic Play Yacht with Curved slide

To build this model you need:

Universal + Starter + Curved slide Kit