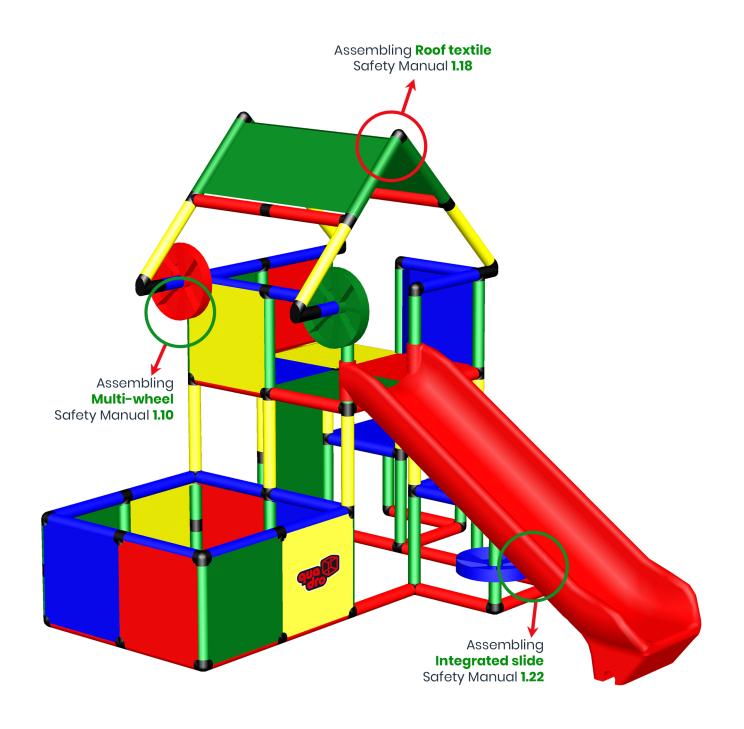

Classic House with Sandbox and Integrated Slide

To build this model you need:

Copyrights 1979 - 2018 by QUADRO DER GROßBAUKASTEN GMBH. All rights reserved. This model is exclusive part of the QUADRO Modeldatabase.

# Classic House with Sandbox and Integrated Slide

To build this model you need:

Copyrights 1979 - 2018 by QUADRO DER GROßBAUKASTEN GMBH. All rights reserved. This model is exclusive part of the QUADRO Modeldatabase.

### Classic House with Sandbox and Integrated Slide

To build this model you need:

Copyrights **1979** - 2018 by QUADRO DER GROßBAUKASTEN GMBH. All rights reserved. This model is exclusive part of the QUADRO Modeldatabase.

## Classic House with Sandbox and Integrated Slide

To build this model you need: