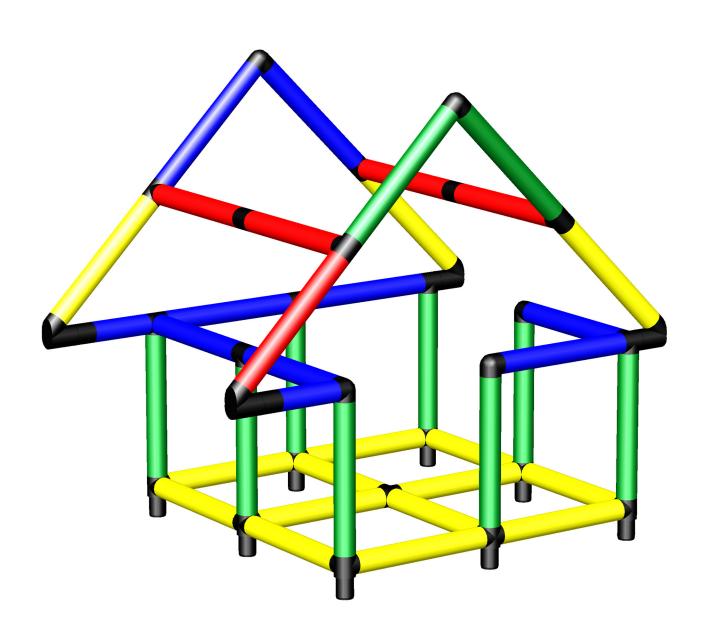

# Classic House with Sandbox and Integrated Slide

To build this model you need:

Copyrights 1979 - 2018 by QUADRO DER GROßBAUKASTEN GMBH. All rights reserved. This model is exclusive part of the QUADRO Modeldatabase.