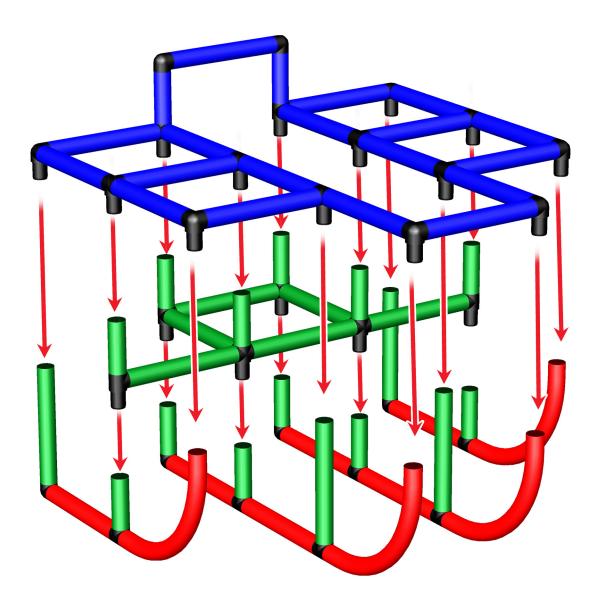

Armored Sled To build this model you need: Junior + 2x Special kit

## **Armored Sled**

To build this model you need: Junior + 2x Special kit