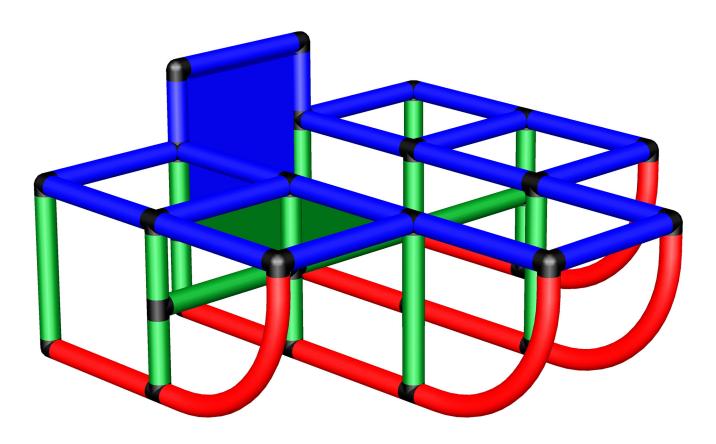

Armored Sled To build this model you need: Junior + 2x Special kit

## **Armored Sled**

To build this model you need: Junior + 2x Special kit