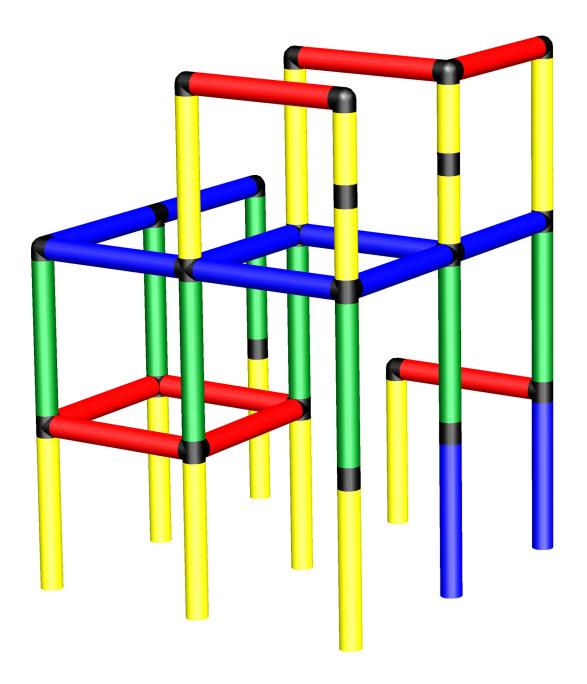

4/6

Waterslide Climbing Tower with Modular Slide and Pool L

Copyrights 1979 - 2018 by QUADRO DER GROßBAUKASTEN GMBH. All rights reserved. This model is exclusive part of the QUADRO Modeldatabase.

5/6

Waterslide Climbing Tower with Modular Slide and Pool L

Copyrights **1979** - 2018 by QUADRO DER GROßBAUKASTEN GMBH. All rights reserved. This model is exclusive part of the QUADRO Modeldatabase.

Please check **Safety Manual** for further details how to screw the **Panels** and **Tubes.** 