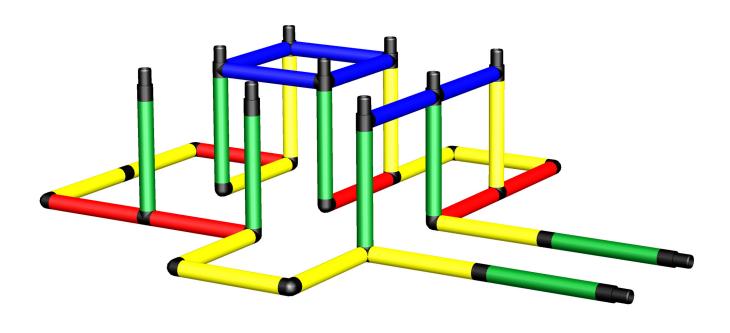

Waterslide Climbing Tower with Modular Slide and Pool L

Copyrights 1979 - 2018 by QUADRO DER GROßBAUKASTEN GMBH. All rights reserved. This model is exclusive part of the QUADRO Modeldatabase.

2/6

Waterslide Climbing Tower with Modular Slide and Pool L

Copyrights 1979 - 2018 by QUADRO DER GROßBAUKASTEN GMBH. All rights reserved. This model is exclusive part of the QUADRO Modeldatabase.

3/6

Waterslide Climbing Tower with Modular Slide and Pool L

Copyrights **1979** - 2018 by QUADRO DER GROßBAUKASTEN GMBH. All rights reserved. This model is exclusive part of the QUADRO Modeldatabase.