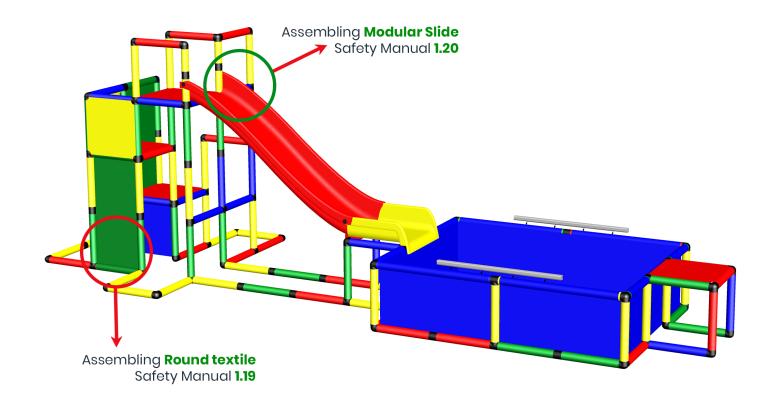

Waterslide Climbing Tower with Modular Slide and Pool L

Copyrights 1979 - 2018 by QUADRO DER GROßBAUKASTEN GMBH. All rights reserved. This model is exclusive part of the QUADRO Modeldatabase.

2/6

Waterslide Climbing Tower with Modular Slide and Pool L

# Waterslide Climbing Tower with Modular Slide and Pool L