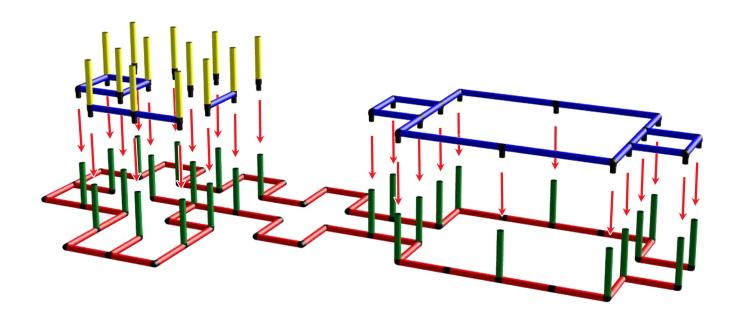

1/3

Please read the Safety Manual carefully before you start with assembling!

Mega Bungalow with Modular Slide and Pool L

To build this model you need:

2x Junior + Modular slide + Pool large kit

To build this model you need:

2x Junior + Modular slide + Pool large kit