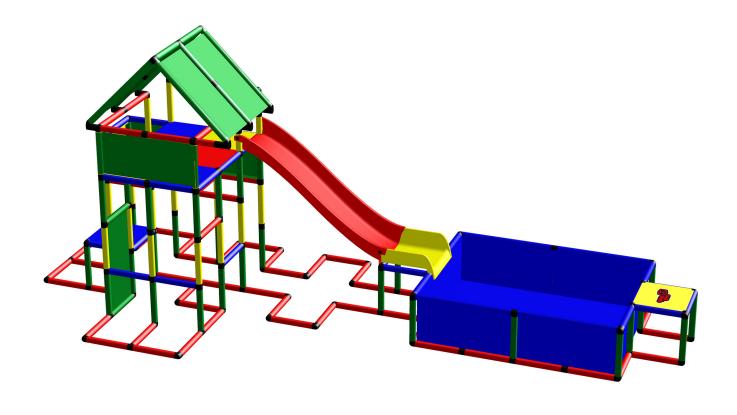

1/3

Please read the Safety Manual carefully before you start with assembling!

Mega Bungalow with Modular Slide and Pool L

To build this model you need:

2x Junior + Modular slide + Pool large kit

To build this model you need:

2x Junior + Modular slide + Pool large kit