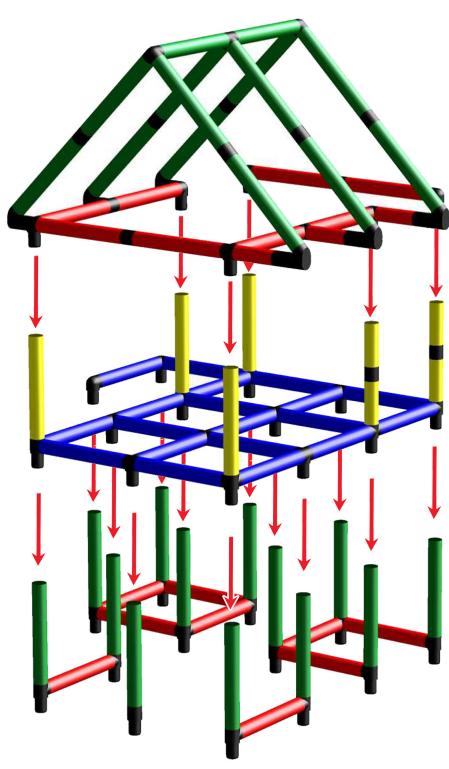

1/3

Please read the Safety Manual carefully before you start with assembling!

Mega Bungalow with Modular Slide and Pool L

To build this model you need:

2x Junior + Modular slide + Pool large kit

To build this model you need:

2x Junior + Modular slide + Pool large kit