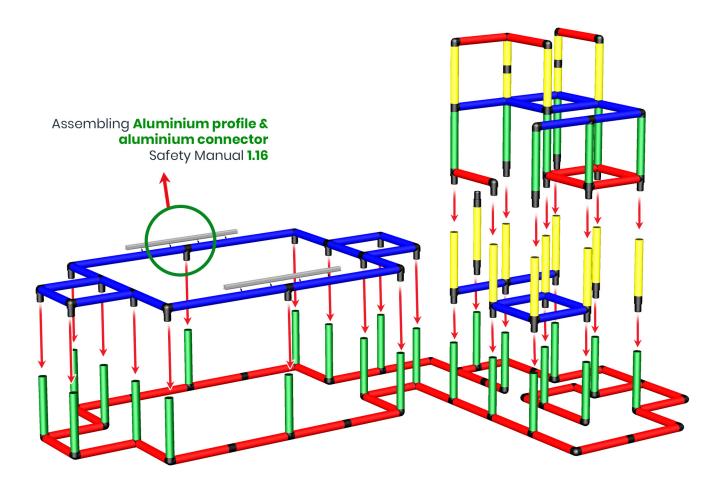

Copyrights **1979** - 2018 by QUADRO DER GROßBAUKASTEN GMBH. All rights reserved. This model is exclusive part of the QUADRO Modeldatabase.

1/2

Please read the Safety Manual carefully before you start with assembling!

## Waterslide Climbing Tower with Curved Slide and Pool L

To build this model you need: Junior + Pool L + Curved slide kit