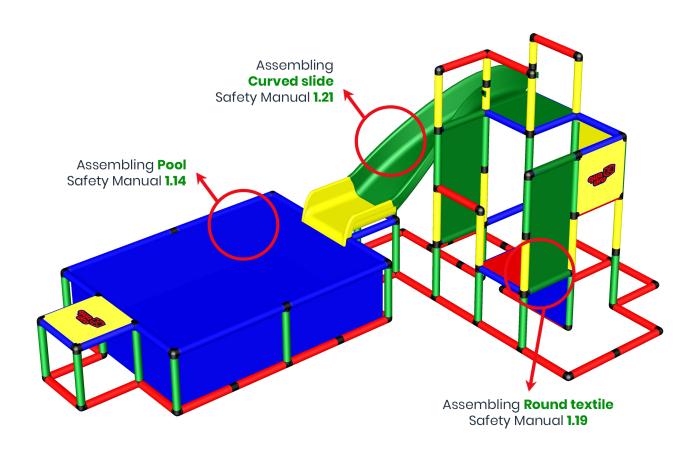

## Waterslide Climbing Tower with Curved Slide and Pool L

To build this model you need: Junior + Pool L + Curved slide kit