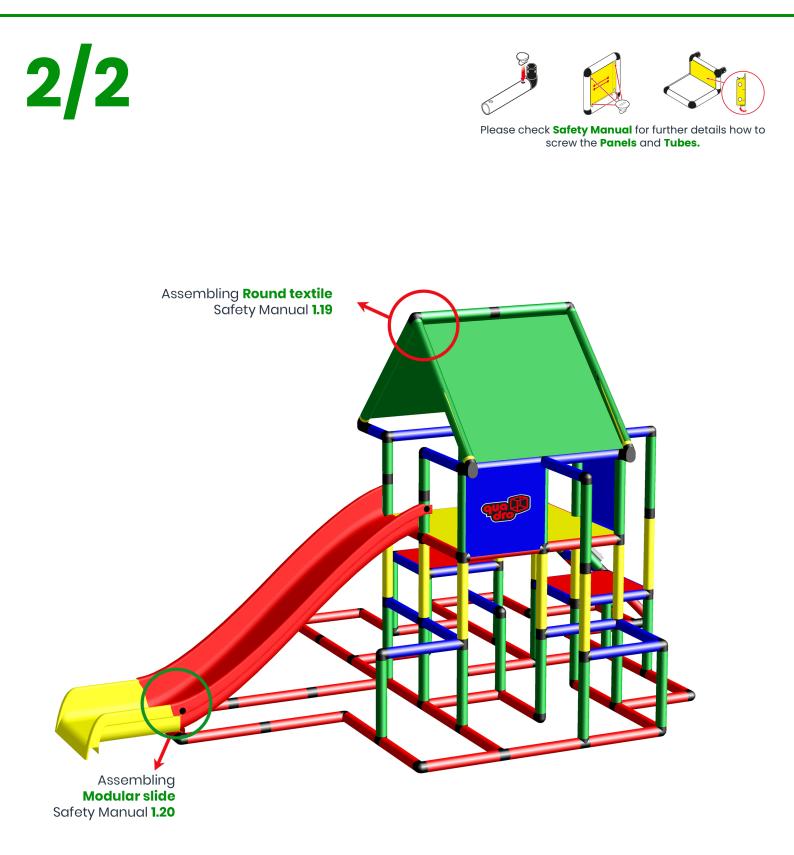

Construction

Copyrights **1979** - 2018 by QUADRO DER GROßBAUKASTEN GMBH. All rights reserved. This model is exclusive part of the QUADRO Modeldatabase.

**Caution** 

Please read the Safety Manual carefully before you start with assembling!

Fire Station with Ladder, Slide Pole and Modular Slide To build this model you need:

2x Junior + Modular slide kit

## www.quadromdb.com

Copyrights **1979** - 2018 by QUADRO DER GROßBAUKASTEN GMBH. All rights reserved. This model is exclusive part of the QUADRO Modeldatabase.

Fire Station with Ladder, Slide Pole and Modular Slide To build this model you need:

2x Junior + Modular slide kit