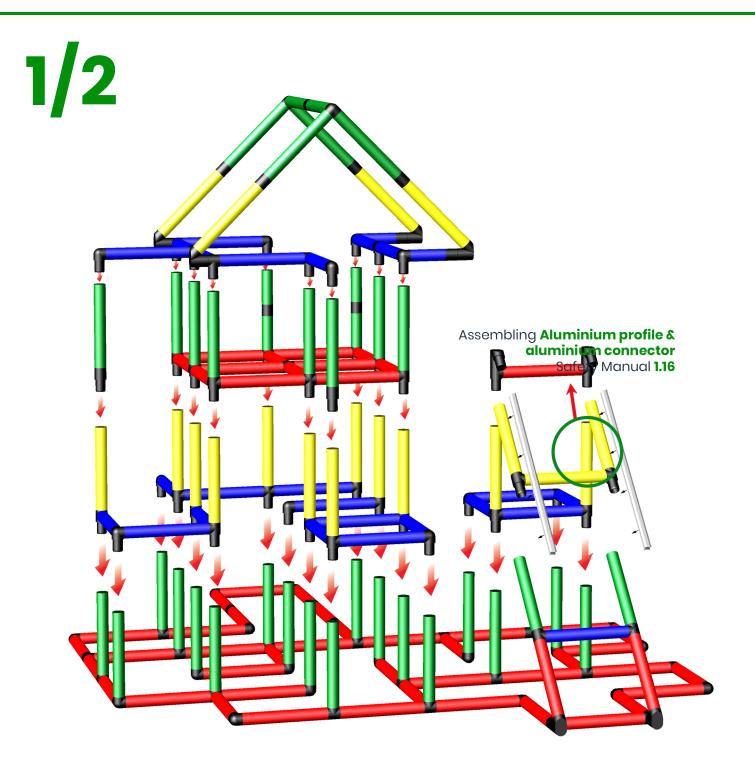

Construction

Copyrights **1979** - 2018 by QUADRO DER GROßBAUKASTEN GMBH. All rights reserved. This model is exclusive part of the QUADRO Modeldatabase.

**Caution** 

Please read the Safety Manual carefully before you start with assembling!

Fire Station with Ladder, Slide Pole and Modular Slide To build this model you need:

2x Junior + Modular slide kit

## www.quadromdb.com

Copyrights **1979** - 2018 by QUADRO DER GROßBAUKASTEN GMBH. All rights reserved. This model is exclusive part of the QUADRO Modeldatabase.

Fire Station with Ladder, Slide Pole and Modular Slide To build this model you need:

2x Junior + Modular slide kit