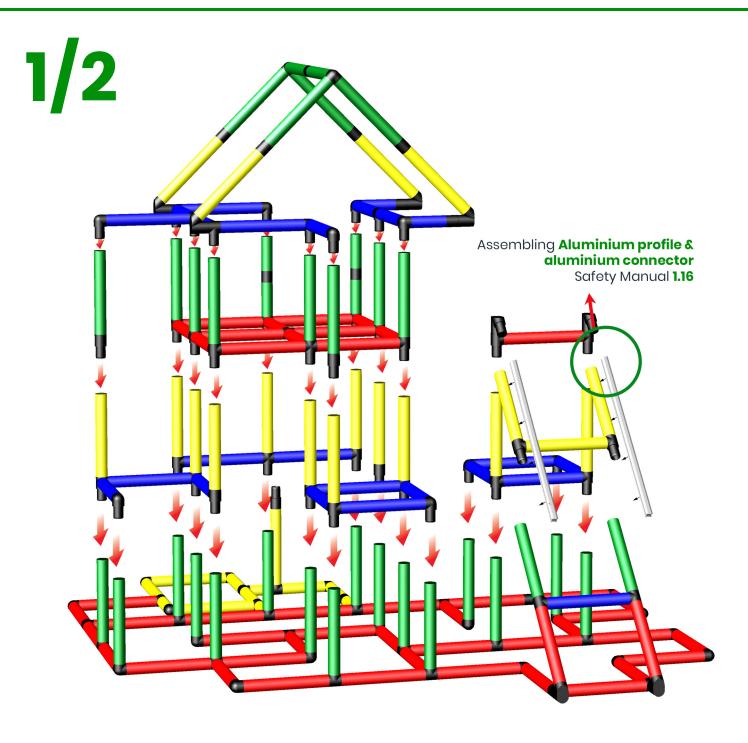

## www.quadromdb.com

Copyrights 1979 - 2018 by QUADRO DER GROßBAUKASTEN GMBH. All rights reserved. This model is exclusive part of the QUADRO Modeldatabase.

Please read the Safety Manual carefully before you start with assembling!

## Fire Station with Ladder, Slide Pole and Curved Slide

2x Junior + Curved slide kit

## Fire Station with Ladder, Slide Pole and Curved Slide

To build this model you need:

2x Junior + Curved slide kit