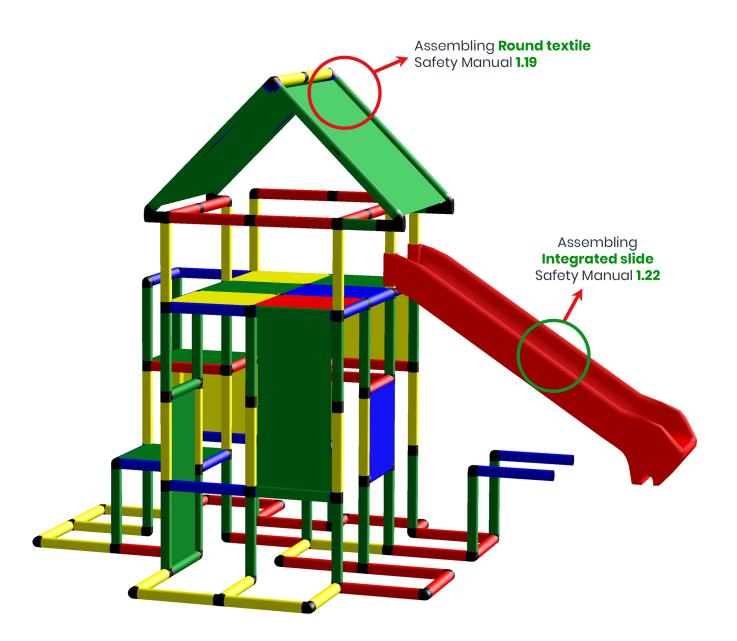

## Mega Bungalow with Integrated Slide and Pool XXL

To build this model you need:

Copyrights 1979 - 2018 by QUADRO DER GROßBAUKASTEN GMBH. All rights reserved. This model is exclusive part of the QUADRO Modeldatabase.

8/8

Diago chock Cafety Manual for further details how to