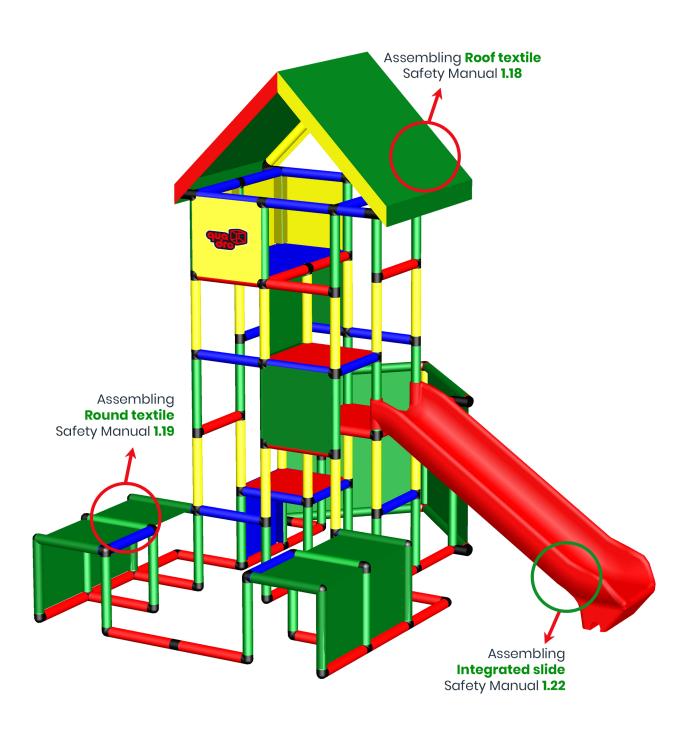

Mini TiQUADRO Giant Jungle Gym with Integrated Slide

To build this model you need:

Copyrights 1979 - 2018 by QUADRO DER GROßBAUKASTEN GMBH. All rights reserved. This model is exclusive part of the QUADRO Modeldatabase.

Mini TiQUADRO Giant Jungle Gym with Integrated Slide

To build this model you need:

Copyrights **1979** - 2018 by QUADRO DER GROßBAUKASTEN GMBH. All rights reserved. This model is exclusive part of the QUADRO Modeldatabase.

# Mini TiQUADRO Giant Jungle Gym with Integrated Slide

To build this model you need: