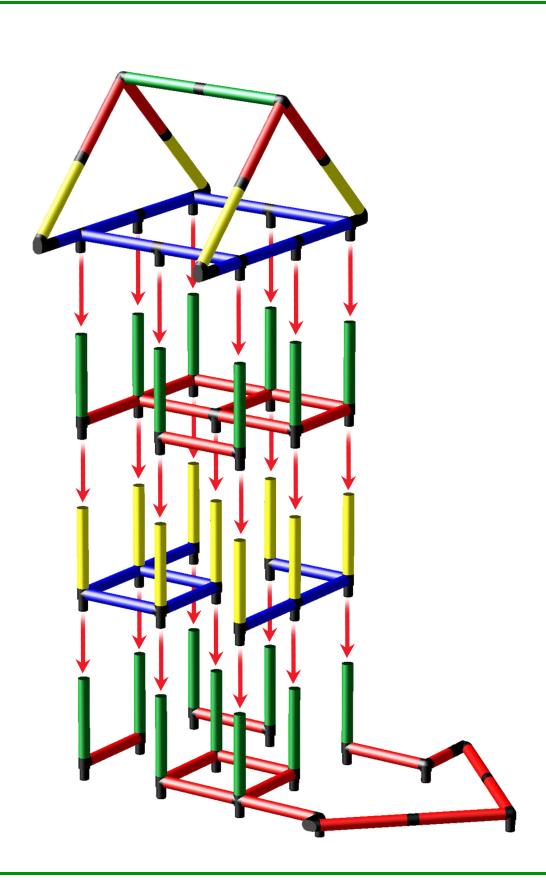

2/4

Mini TiQUADRO Giant Jungle Gym with Integrated Slide

To build this model you need:

Copyrights 1979 - 2018 by QUADRO DER GROßBAUKASTEN GMBH. All rights reserved. This model is exclusive part of the QUADRO Modeldatabase.