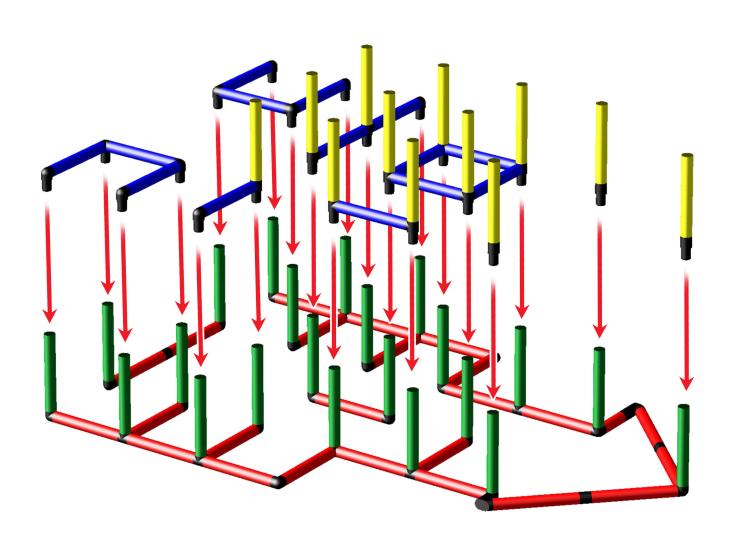

Copyrights **1979** - 2018 by QUADRO DER GROßBAUKASTEN GMBH. All rights reserved. This model is exclusive part of the QUADRO Modeldatabase.

1/4

Please read the Safety Manual carefully before you start with assembling!

Mini TiQUADRO Giant Jungle Gym with Integrated Slide

To build this model you need:

Copyrights 1979 - 2018 by QUADRO DER GROßBAUKASTEN GMBH. All rights reserved. This model is exclusive part of the QUADRO Modeldatabase.