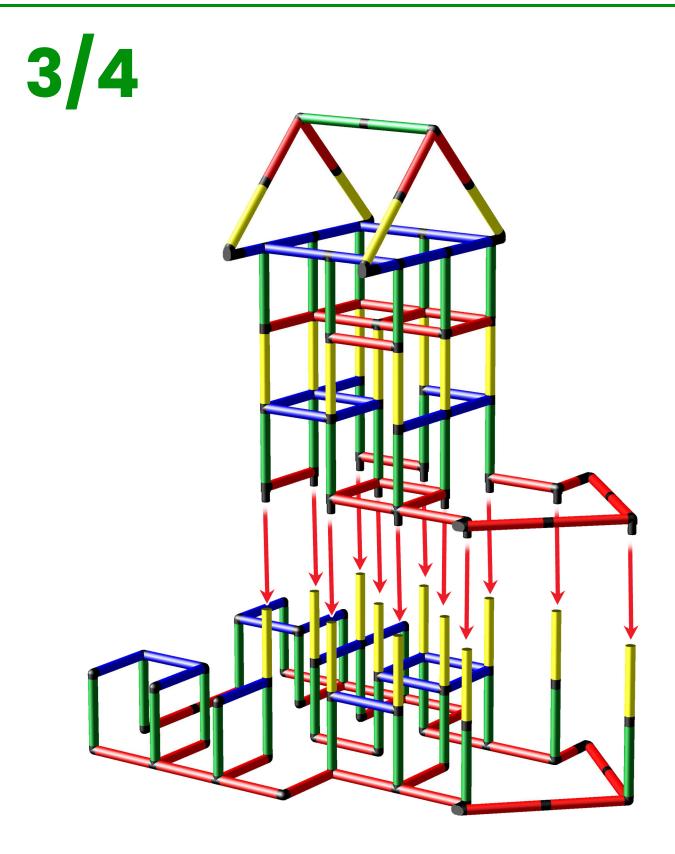

Mini TiQUADRO Giant Jungle Gym with Integrated Slide

To build this model you need:

Copyrights **1979** - 2018 by QUADRO DER GROßBAUKASTEN GMBH. All rights reserved. This model is exclusive part of the QUADRO Modeldatabase.