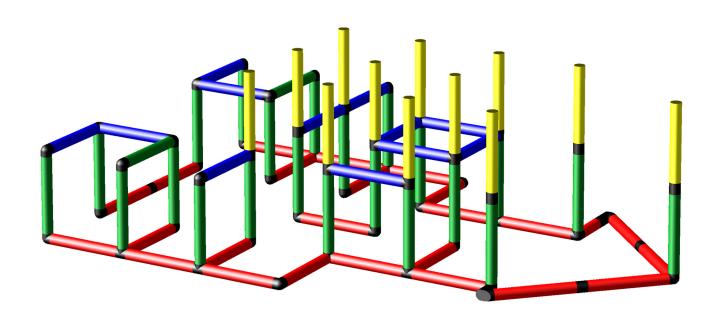

Mini TiQUADRO Giant Jungle Gym with Integrated Slide and Pool XXL

To build this model you need:

Copyrights **1979** - 2018 by QUADRO DER GROßBAUKASTEN GMBH. All rights reserved. This model is exclusive part of the QUADRO Modeldatabase.

2/4

Mini TiQUADRO Giant Jungle Gym with Integrated Slide and Pool XXL

To build this model you need:

Copyrights **1979** - 2018 by QUADRO DER GROßBAUKASTEN GMBH. All rights reserved. This model is exclusive part of the QUADRO Modeldatabase.

3/4

Mini TiQUADRO Giant Jungle Gym with Integrated Slide and Pool XXL

To build this model you need:

Copyrights **1979** - 2018 by QUADRO DER GROßBAUKASTEN GMBH. All rights reserved. This model is exclusive part of the QUADRO Modeldatabase.

# Mini TiQUADRO Giant Jungle Gym with Integrated Slide and Pool XXL

To build this model you need: