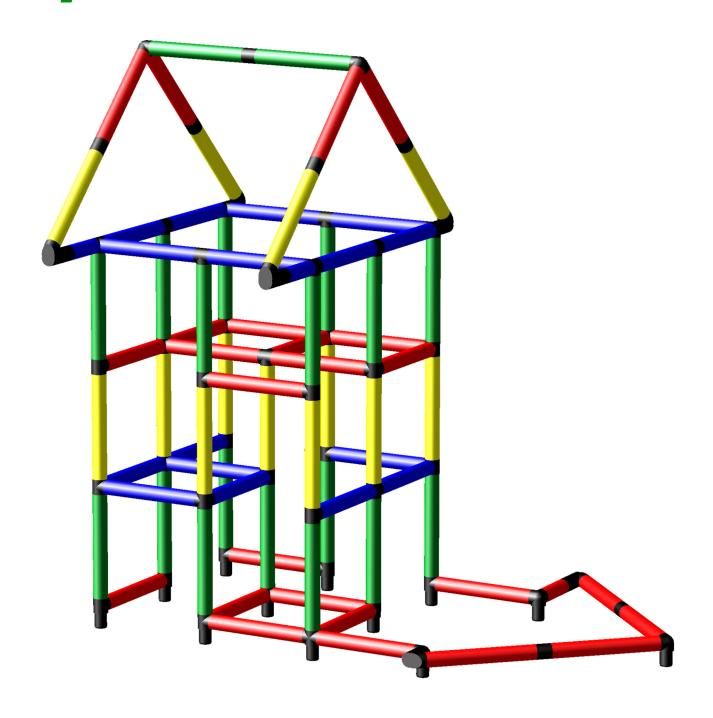

Mini TiQUADRO Giant Jungle Gym with Integrated Slide and Pool XXL

To build this model you need:

Copyrights **1979** - 2018 by QUADRO DER GROßBAUKASTEN GMBH. All rights reserved. This model is exclusive part of the QUADRO Modeldatabase.

2/4

Mini TiQUADRO Giant Jungle Gym with Integrated Slide and Pool XXL

To build this model you need:

Copyrights **1979** - 2018 by QUADRO DER GROßBAUKASTEN GMBH. All rights reserved. This model is exclusive part of the QUADRO Modeldatabase.

3/4

Mini TiQUADRO Giant Jungle Gym with Integrated Slide and Pool XXL

To build this model you need:

Copyrights **1979** - 2018 by QUADRO DER GROßBAUKASTEN GMBH. All rights reserved. This model is exclusive part of the QUADRO Modeldatabase.

# Mini TiQUADRO Giant Jungle Gym with Integrated Slide and Pool XXL

To build this model you need: