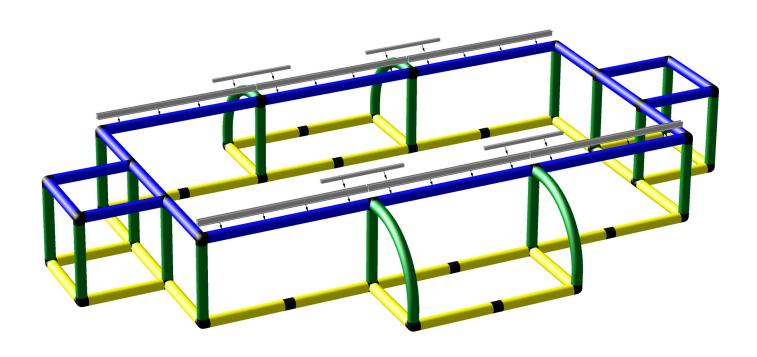

Mini TiQUADRO Giant Jungle Gym with Integrated Slide and Pool XXL

To build this model you need:

Copyrights **1979** - 2018 by QUADRO DER GROßBAUKASTEN GMBH. All rights reserved. This model is exclusive part of the QUADRO Modeldatabase.

2/4

Mini TiQUADRO Giant Jungle Gym with Integrated Slide and Pool XXL

To build this model you need:

Copyrights **1979** - 2018 by QUADRO DER GROßBAUKASTEN GMBH. All rights reserved. This model is exclusive part of the QUADRO Modeldatabase.

3/4

Mini TiQUADRO Giant Jungle Gym with Integrated Slide and Pool XXL

To build this model you need:

Copyrights **1979** - 2018 by QUADRO DER GROßBAUKASTEN GMBH. All rights reserved. This model is exclusive part of the QUADRO Modeldatabase.

# Mini TiQUADRO Giant Jungle Gym with Integrated Slide and Pool XXL

To build this model you need: