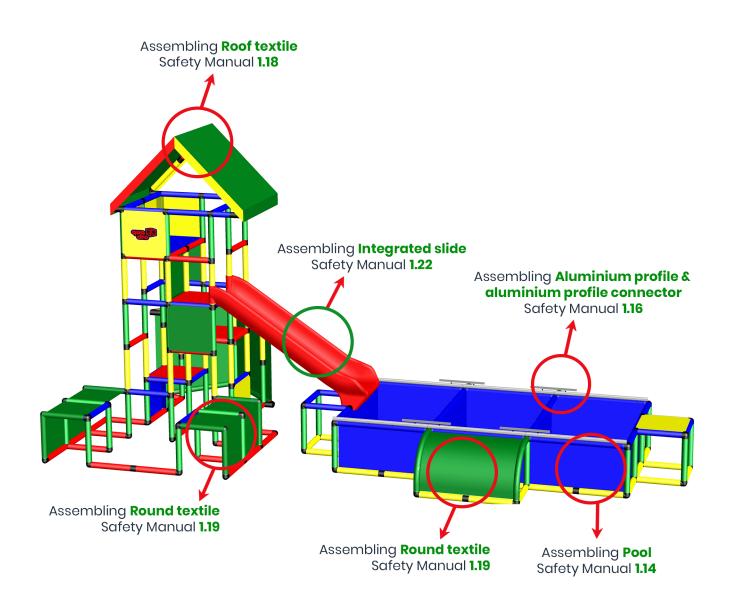

Please check **Safety Manual** for further details how to screw the **Panels** and **Tubes**.