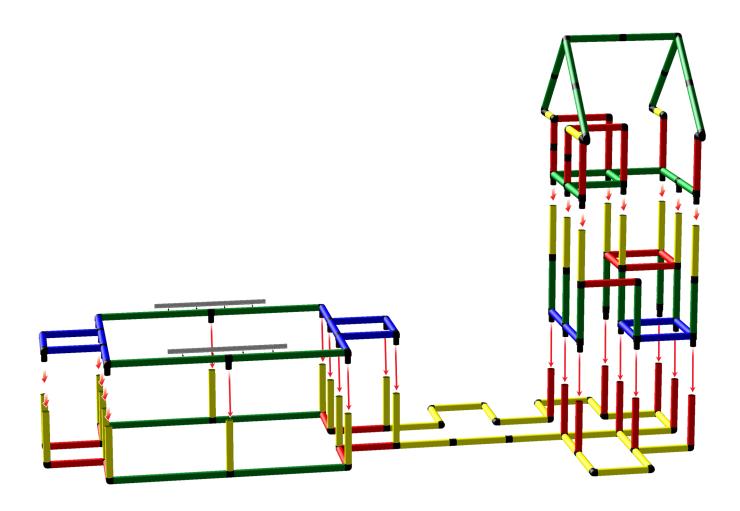

Huge Water Tower with Modular Slide and Pool L

To build this model you need:

Universal + Pool L + Modular slide Kit