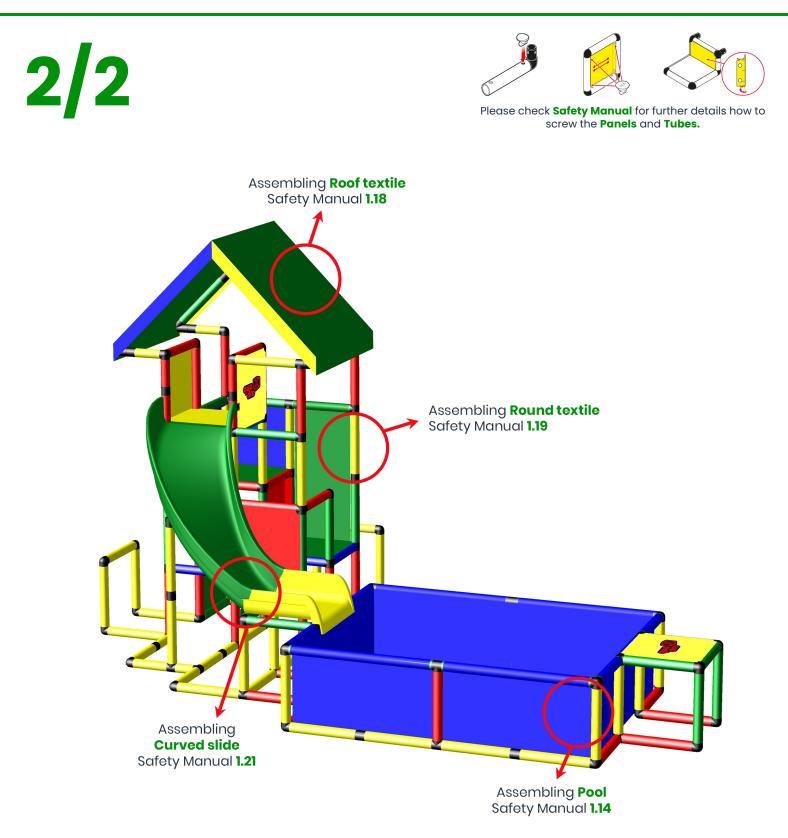

## Huge Water Tower with Curved Slide and Pool L To build this model you need:

Universal + Curved slide + Pool L Kit