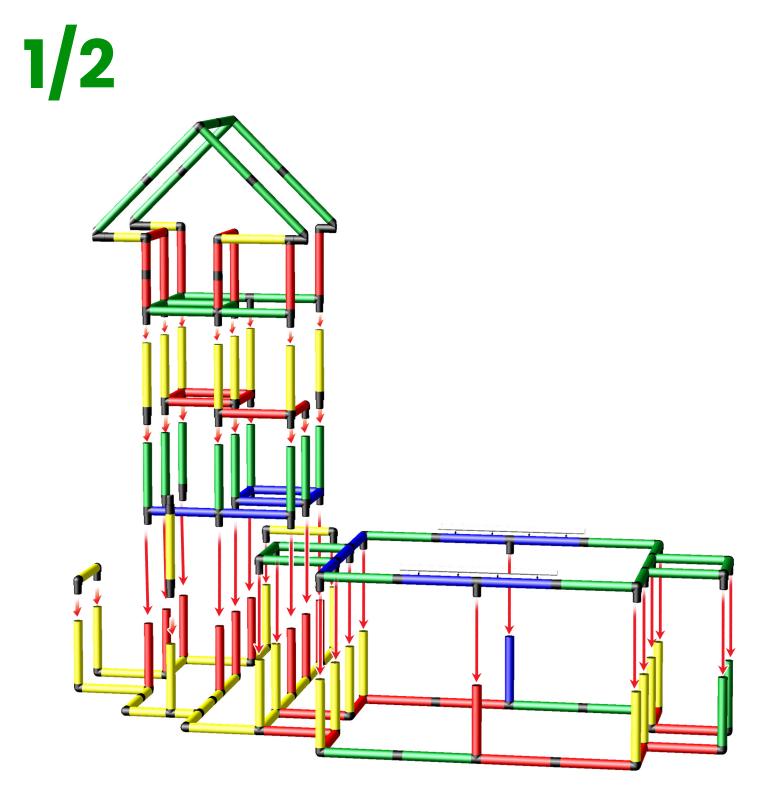

Huge Water Tower with Curved Slide and Pool L To build this model you need:

Universal + Curved slide + Pool L Kit