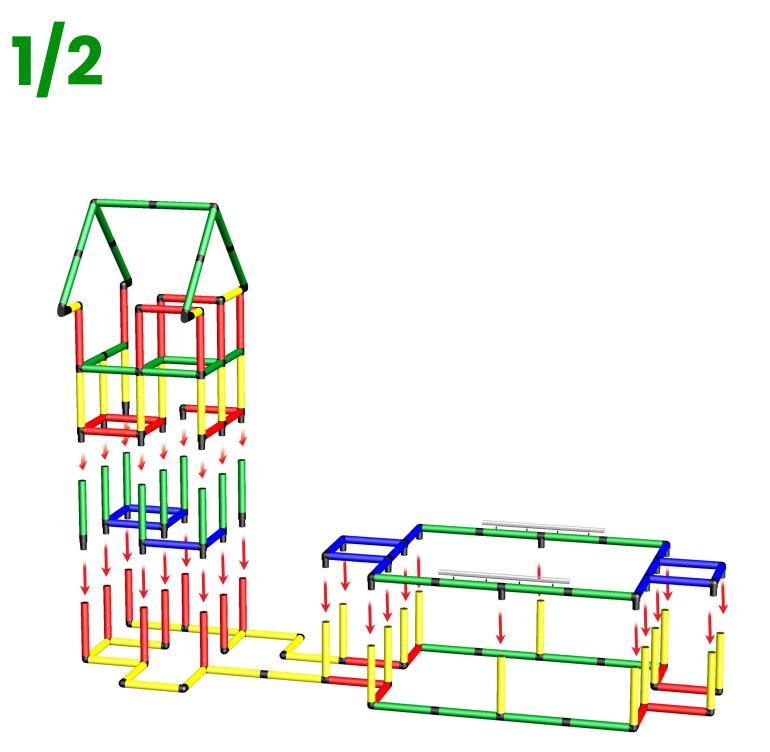

Huge Water Tower with Integrated Slide and Pool XXL To build this model you need:

Universal + Pool XXL + Integrated slide Kit

## CTORIE COmdb

Universal + Pool XXL + Integrated slide Kit

To build this model you need: