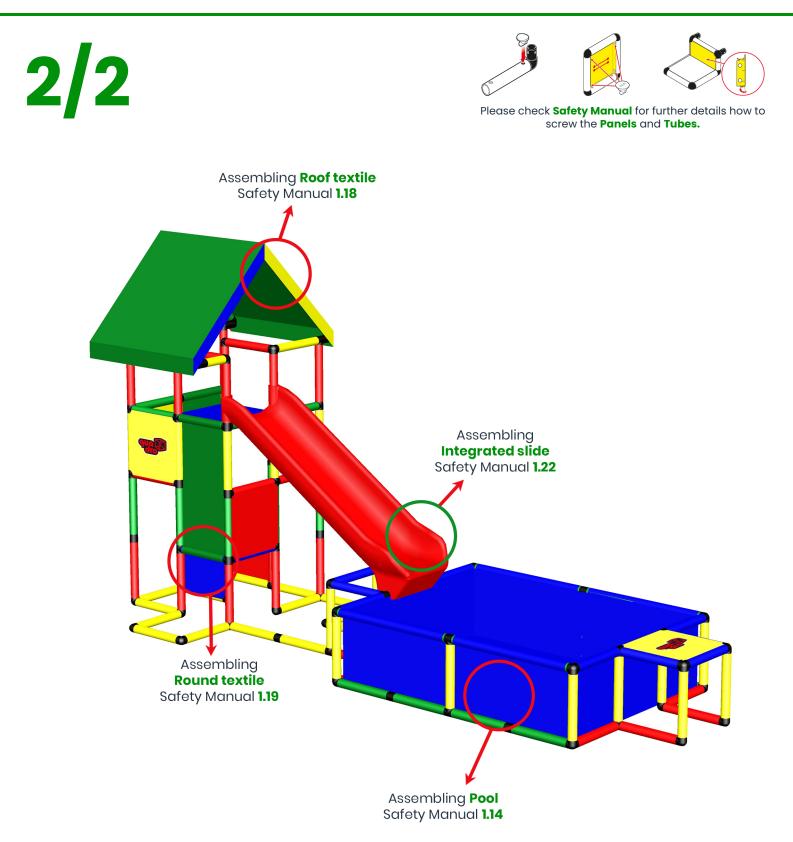

Huge Water Tower with Integrated Slide and Pool XXL To build this model you need:

Universal + Pool XXL + Integrated slide Kit

## CTORIE COmdb

Universal + Pool XXL + Integrated slide Kit

To build this model you need: