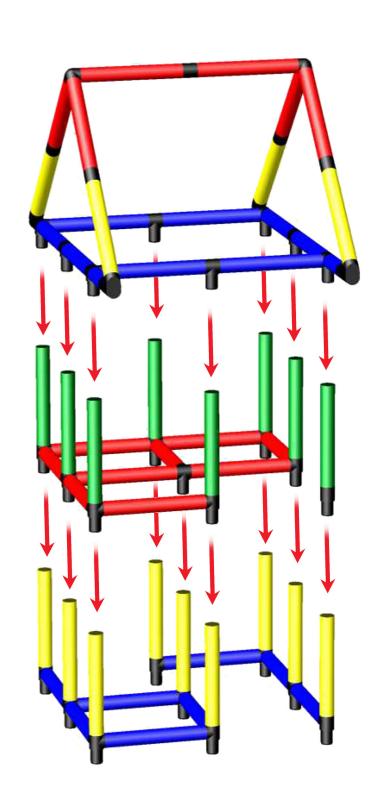

## www.quadromdb.com

Copyrights **1979** - 2018 by QUADRO DER GROßBAUKASTEN GMBH. All rights reserved. This model is exclusive part of the QUADRO Modeldatabase.

2/3

Mini TiQUADRO Giant Jungle Gym with Modular Slide

To build this model you need:

2x Universal + Modular slide Kit