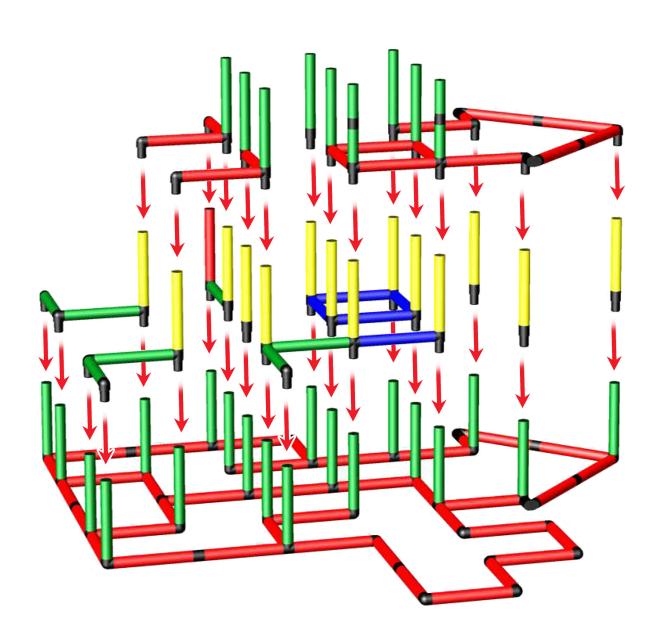

## www.quadromdb.com

Copyrights **1979** - 2018 by QUADRO DER GROßBAUKASTEN GMBH. All rights reserved. This model is exclusive part of the QUADRO Modeldatabase.

2/3

Mini TiQUADRO Giant Jungle Gym with Modular Slide

To build this model you need:

2x Universal + Modular slide Kit