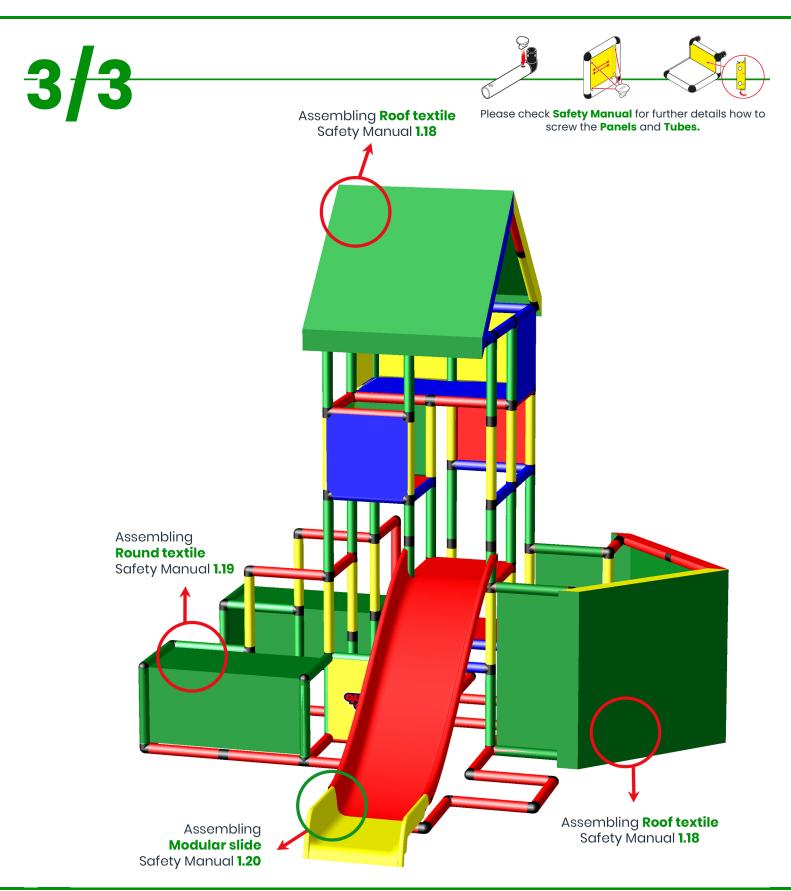

## www.quadromdb.com

Copyrights 1979 - 2018 by QUADRO DER GROßBAUKASTEN GMBH. All rights reserved. This model is exclusive part of the QUADRO Modeldatabase.

## Mini TiQUADRO Giant Jungle Gym with Modular Slide

To build this model you need:

2x Universal + Modular slide Kit