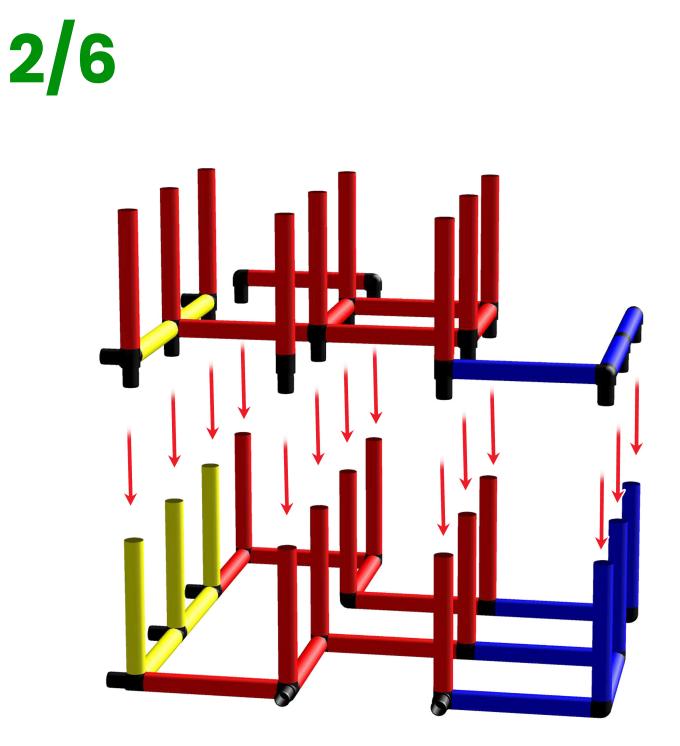

# 4/6

Copyrights **1979** - 2018 by QUADRO DER GROßBAUKASTEN GMBH. All rights reserved. This model is exclusive part of the QUADRO Modeldatabase.

## Little Cottage with Big Tower and Integrated Slide To build this model you need:

1