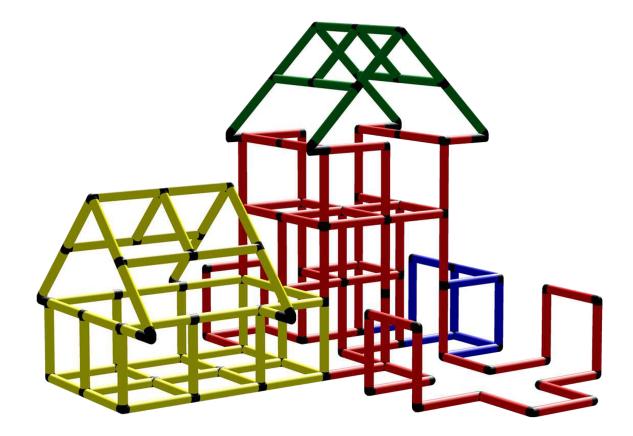

Little Cottage with Big Tower and Integrated Slide To build this model you need: 2x Universal + Integrated slide Kit

www.quadromdb.com

Copyrights **1979** - 2018 by QUADRO DER GROßBAUKASTEN GMBH. All rights reserved. This model is exclusive part of the QUADRO Modeldatabase.

Little Cottage with Big Tower and Integrated Slide

To build this model you need:

## www.quadromdb.com

Copyrights **1979** - 2018 by QUADRO DER GROßBAUKASTEN GMBH. All rights reserved. This model is exclusive part of the QUADRO Modeldatabase.

Little Cottage with Big Tower and Integrated Slide To build this model you need:

## Little Cottage with Big Tower and Integrated Slide To build this model you need:

1