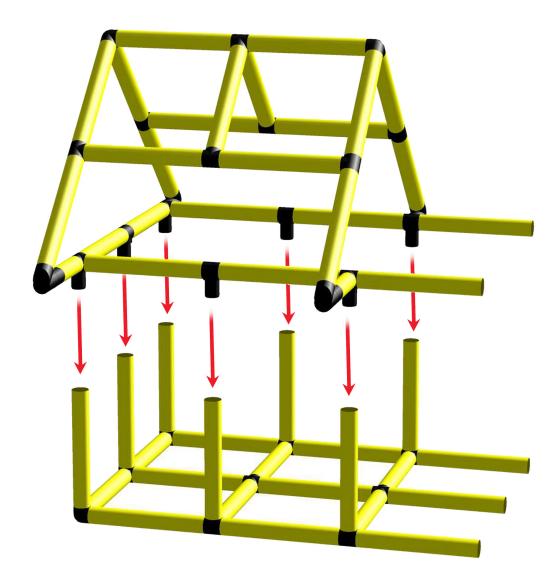

## www.quadromdb.com

Copyrights **1979** - 2018 by QUADRO DER GROßBAUKASTEN GMBH. All rights reserved. This model is exclusive part of the QUADRO Modeldatabase.

**Caution** 

Please read the Safety Manual carefully before you start with assembling!

Little Cottage with Big Tower and Integrated Slide To build this model you need: 2x Universal + Integrated slide Kit

www.quadromdb.com

Copyrights **1979** - 2018 by QUADRO DER GROßBAUKASTEN GMBH. All rights reserved. This model is exclusive part of the QUADRO Modeldatabase.

Little Cottage with Big Tower and Integrated Slide

To build this model you need:

## www.quadromdb.com

Copyrights **1979** - 2018 by QUADRO DER GROßBAUKASTEN GMBH. All rights reserved. This model is exclusive part of the QUADRO Modeldatabase.

Little Cottage with Big Tower and Integrated Slide To build this model you need: