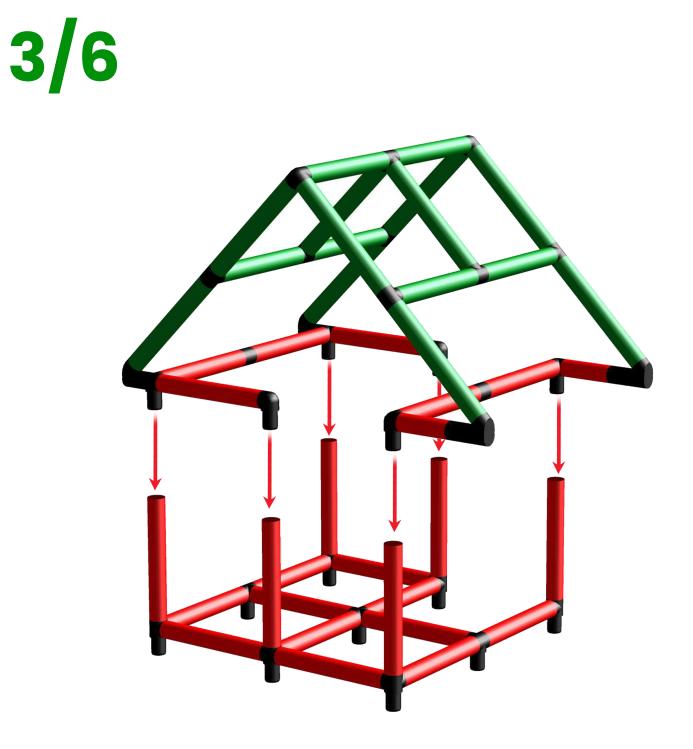

## 5/6

www.quadromdb.com

Copyrights **1979** - 2018 by QUADRO DER GROßBAUKASTEN GMBH. All rights reserved. This model is exclusive part of the QUADRO Modeldatabase.

Little Cottage with Big Tower and Integrated Slide To build this model you need:

## www.quadromdb.com

Copyrights **1979** - 2018 by QUADRO DER GROßBAUKASTEN GMBH. All rights reserved. This model is exclusive part of the QUADRO Modeldatabase.

Little Cottage with Big Tower and Integrated Slide

To build this model you need: