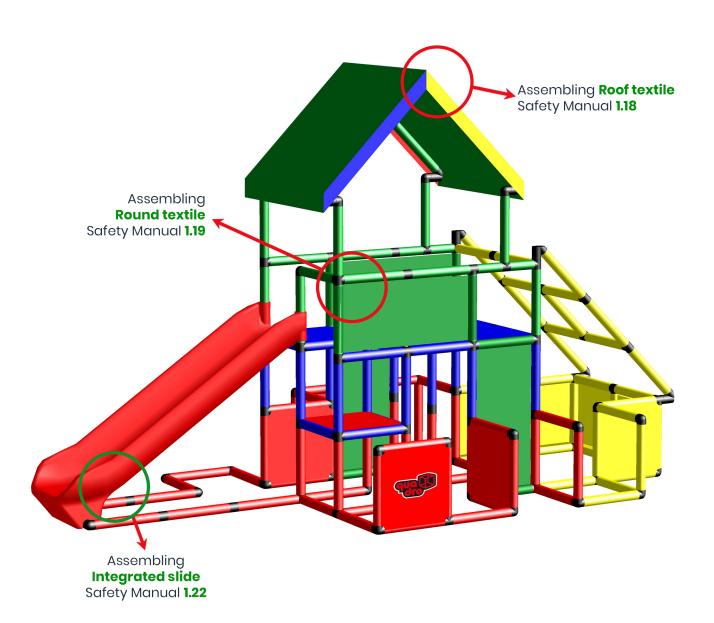

Penthouse with High Roof and Integrated Slide

To build this model you need:

Copyrights **1979** - 2018 by QUADRO DER GROßBAUKASTEN GMBH. All rights reserved. This model is exclusive part of the QUADRO Modeldatabase.

Penthouse with High Roof and Integrated Slide

To build this model you need: