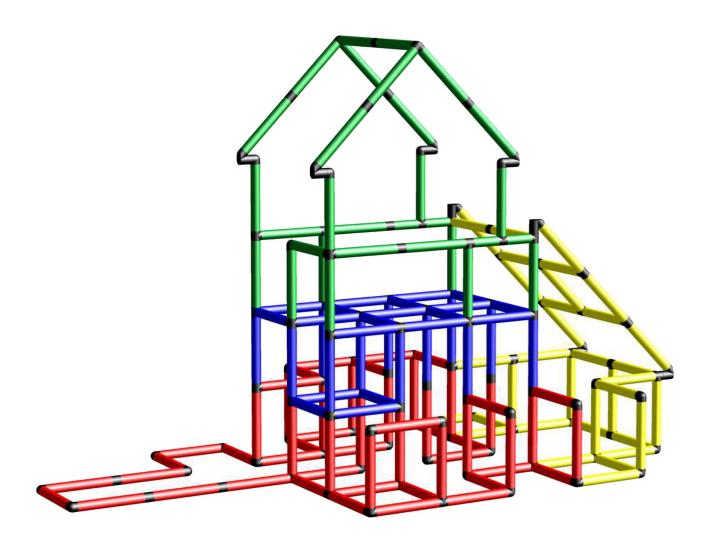

Penthouse with High Roof and Integrated Slide

To build this model you need:

Copyrights **1979** - 2018 by QUADRO DER GROßBAUKASTEN GMBH. All rights reserved. This model is exclusive part of the QUADRO Modeldatabase.

Penthouse with High Roof and Integrated Slide

To build this model you need: