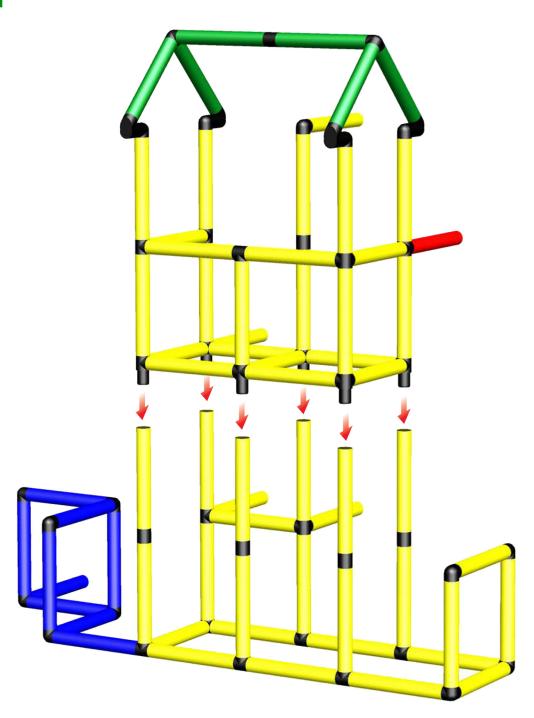

3/4

To build this model you need:

Copyrights **1979** - 2018 by QUADRO DER GROßBAUKASTEN GMBH. All rights reserved. This model is exclusive part of the QUADRO Modeldatabase.

Please check **Safety Manual** for further details how to screw the **Panels** and **Tubes.** 