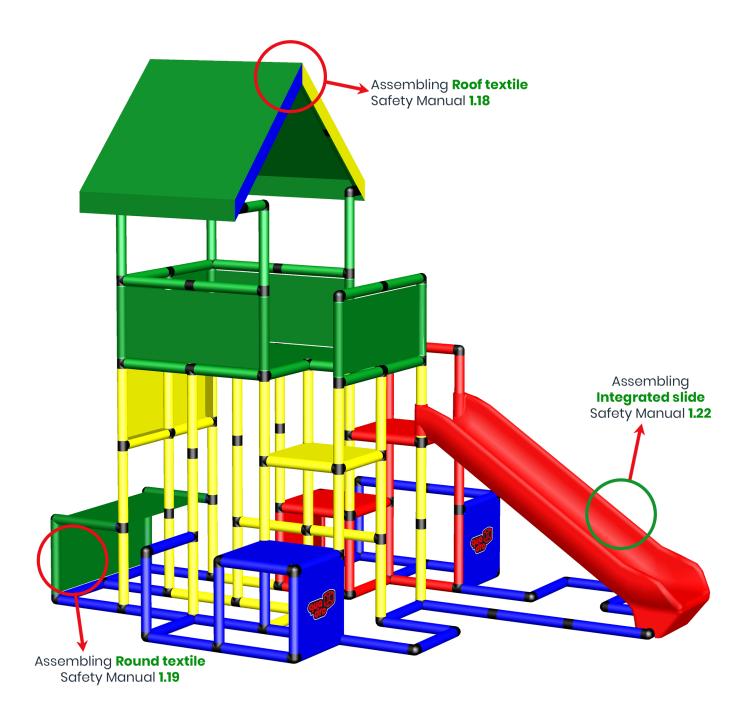

Please check **Safety Manual** for further details how to screw the **Panels** and **Tubes.** 