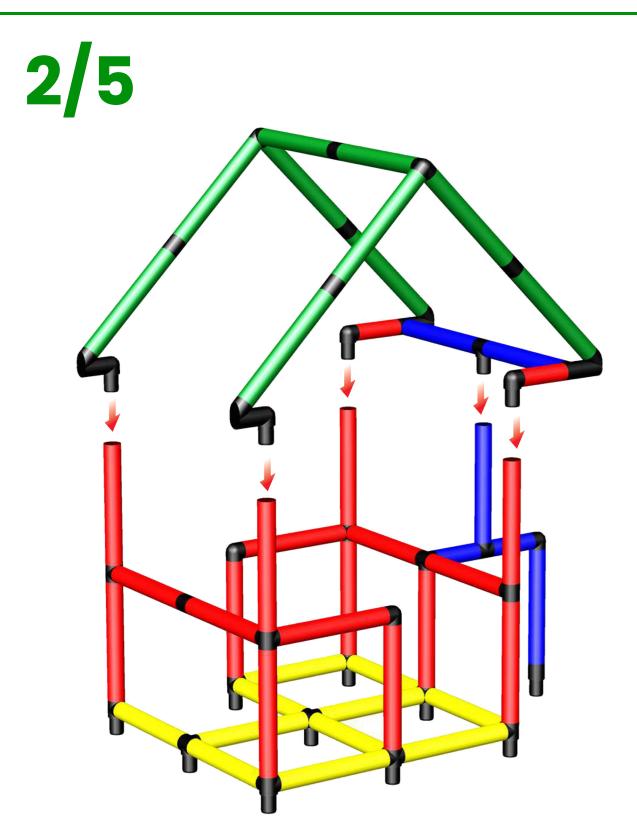

## Cube Box Hideaway with big Tower and Integrated Slide

To build this model you need: 2x Universal + Integrated slide Kit

Copyrights 1979 - 2018 by QUADRO DER GROßBAUKASTEN GMBH. All rights reserved. This model is exclusive part of the QUADRO Modeldatabase.