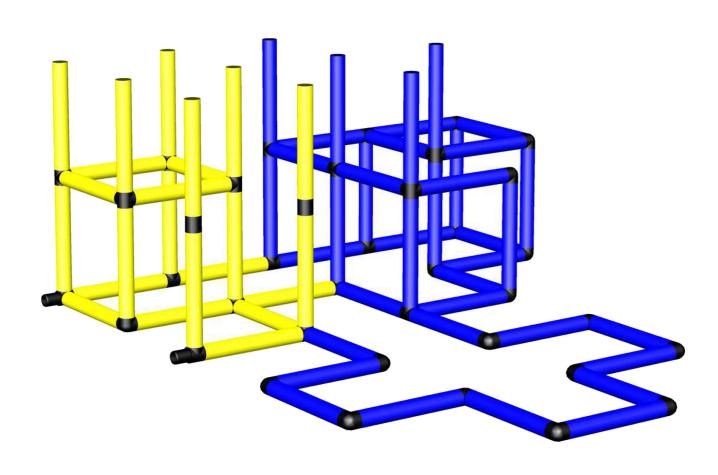

Cube Box Hideaway with big Tower and Integrated Slide

To build this model you need:

2x Universal + Integrated slide Kit

Copyrights 1979 - 2018 by QUADRO DER GROßBAUKASTEN GMBH. All rights reserved. This model is exclusive part of the QUADRO Modeldatabase.

## Cube Box Hideaway with big Tower and Integrated Slide

To build this model you need: 2x Universal + Integrated slide Kit

Copyrights **1979** - 2018 by QUADRO DER GROßBAUKASTEN GMBH. All rights reserved. This model is exclusive part of the QUADRO Modeldatabase.