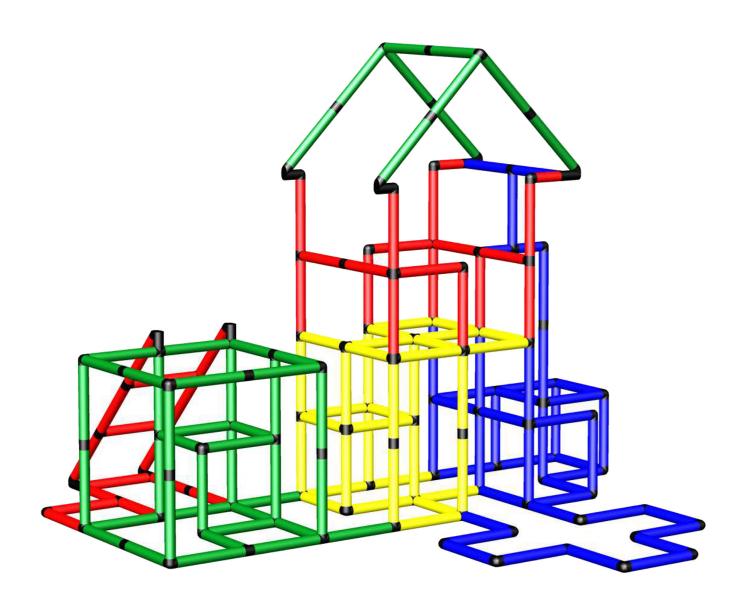

### Cube Box Hideaway with big Tower and **Integrated Slide**

To build this model you need: