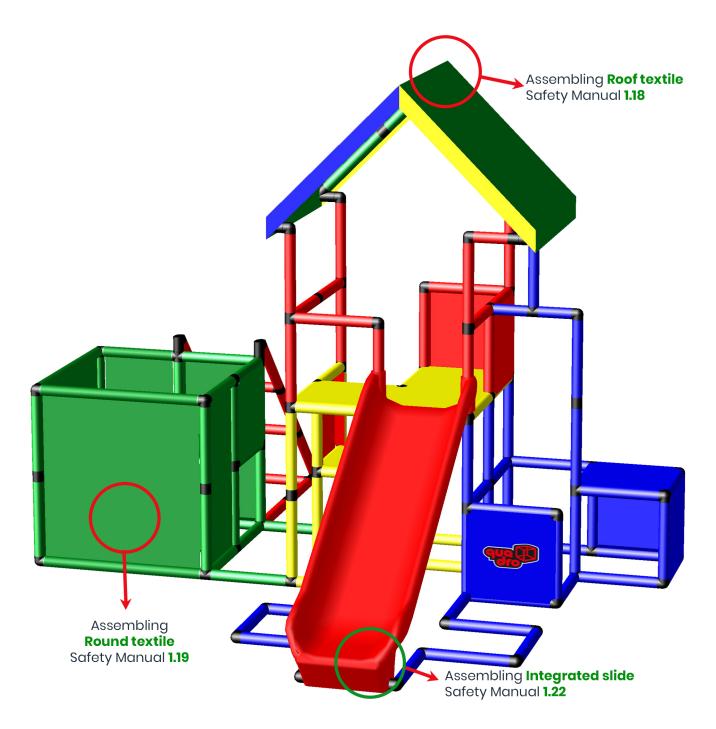

Cube Box Hideaway with big Tower and Integrated Slide

To build this model you need:

2x Universal + Integrated slide Kit

Copyrights 1979 - 2018 by QUADRO DER GROßBAUKASTEN GMBH. All rights reserved. This model is exclusive part of the QUADRO Modeldatabase.

## Cube Box Hideaway with big Tower and Integrated Slide

To build this model you need: 2x Universal + Integrated slide Kit

Copyrights **1979** - 2018 by QUADRO DER GROßBAUKASTEN GMBH. All rights reserved. This model is exclusive part of the QUADRO Modeldatabase.

## Cube Box Hideaway with big Tower and Integrated Slide

To build this model you need: 2x Universal + Integrated slide Kit

Copyrights 1979 - 2018 by QUADRO DER GROßBAUKASTEN GMBH. All rights reserved. This model is exclusive part of the QUADRO Modeldatabase.

### Cube Box Hideaway with big Tower and **Integrated Slide**

To build this model you need: