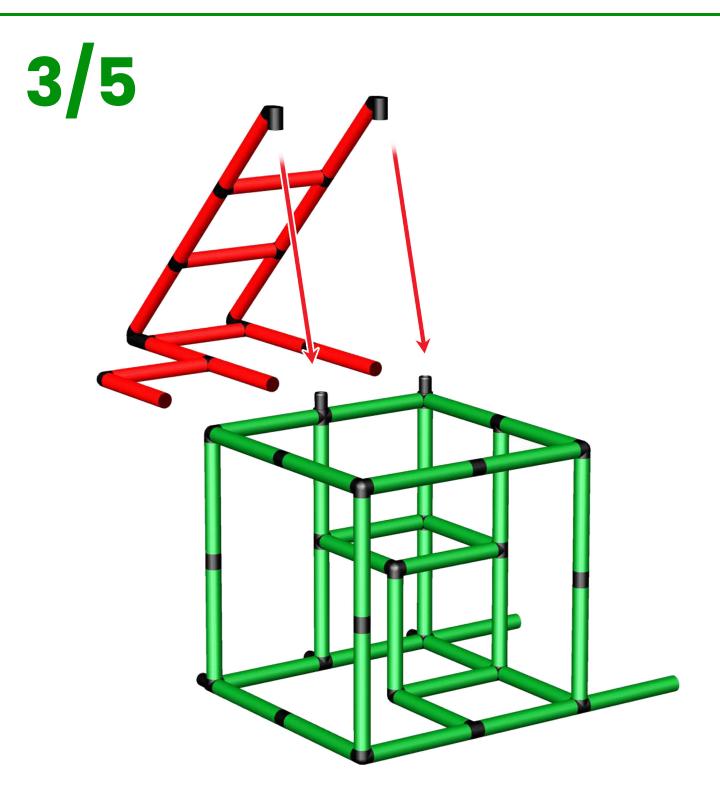

Copyrights **1979** - 2018 by QUADRO DER GROßBAUKASTEN GMBH. All rights reserved. This model is exclusive part of the QUADRO Modeldatabase.







Please read the Safety Manual carefully before you start with assembling!

Cube Box Hideaway with big Tower and Integrated Slide

To build this model you need:

2x Universal + Integrated slide Kit





Copyrights 1979 - 2018 by QUADRO DER GROßBAUKASTEN GMBH. All rights reserved. This model is exclusive part of the QUADRO Modeldatabase.



Cube Box Hideaway with big Tower and Integrated Slide

To build this model you need: 2x Universal + Integrated slide Kit





Copyrights 1979 - 2018 by QUADRO DER GROßBAUKASTEN GMBH. All rights reserved. This model is exclusive part of the QUADRO Modeldatabase.



## Cube Box Hideaway with big Tower and Integrated Slide

To build this model you need: 2x Universal + Integrated slide Kit





Copyrights **1979** - 2018 by QUADRO DER GROßBAUKASTEN GMBH. All rights reserved. This model is exclusive part of the QUADRO Modeldatabase.

# 4/5



## Cube Box Hideaway with big Tower and Integrated Slide

To build this model you need: 2x Universal + Integrated slide Kit





Copyrights 1979 - 2018 by QUADRO DER GROßBAUKASTEN GMBH. All rights reserved. This model is exclusive part of the QUADRO Modeldatabase.









Please check Safety Manual for further details how to screw the **Panels** and **Tubes**.



### Cube Box Hideaway with big Tower and **Integrated Slide**

To build this model you need: