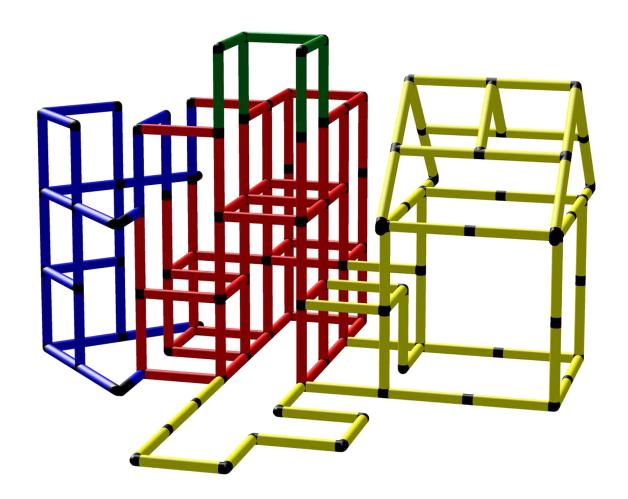

## 1/6

Please read the Safety Manual carefully before you start with assembling!

Big Viking Longboat with Integrated Slide
To build this model you need:

# 4/6

2x Universal + Integrated slide Kit

Copyrights 1979 - 2018 by QUADRO DER GROßBAUKASTEN GMBH. All rights reserved. This model is exclusive part of the QUADRO Modeldatabase.

2x Universal + Integrated slide Kit