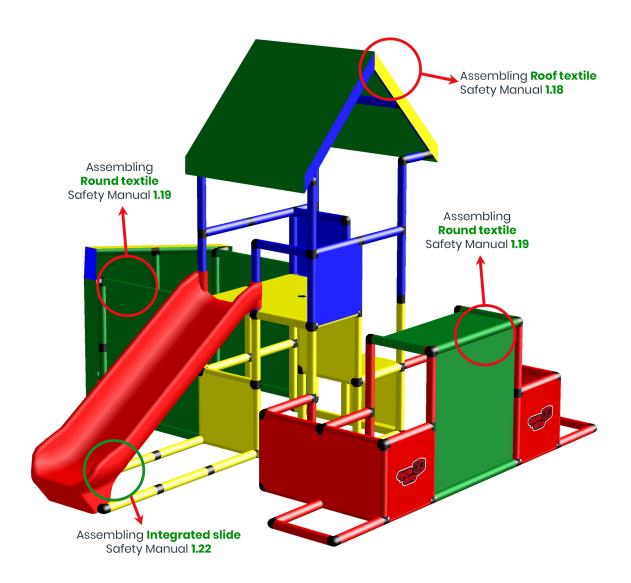

3/6

### Huge Pirate Ship with High Roof and Integrated Slide

To build this model you need: 2x Universal + Integrated slide Kit

Copyrights 1979 - 2018 by QUADRO DER GROßBAUKASTEN GMBH. All rights reserved. This model is exclusive part of the QUADRO Modeldatabase.