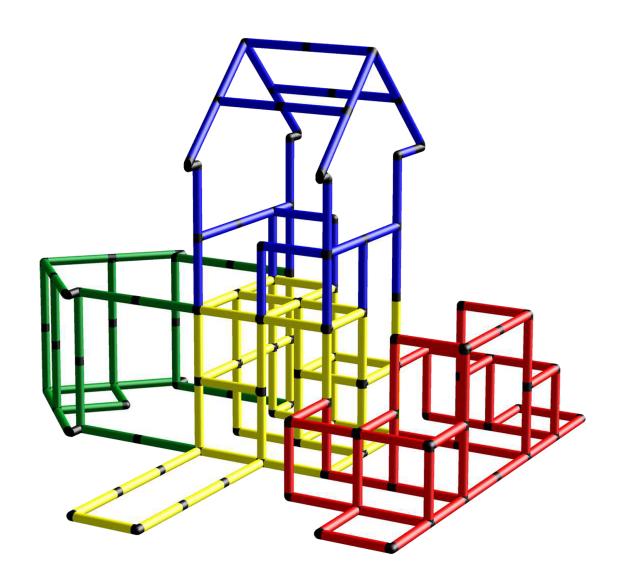

### Huge Pirate Ship with High Roof and Integrated Slide

To build this model you need: 2x Universal + Integrated slide Kit

Copyrights 1979 - 2018 by QUADRO DER GROßBAUKASTEN GMBH. All rights reserved. This model is exclusive part of the QUADRO Modeldatabase.

## Huge Pirate Ship with High Roof and Integrated Slide

To build this model you need:

2x Universal + Integrated slide Kit

Copyrights 1979 - 2018 by QUADRO DER GROßBAUKASTEN GMBH. All rights reserved. This model is exclusive part of the QUADRO Modeldatabase.

4/6

Huge Pirate Ship with High Roof and Integrated Slide

To build this model you need: 2x Universal + Integrated slide Kit

Copyrights 1979 - 2018 by QUADRO DER GROßBAUKASTEN GMBH. All rights reserved. This model is exclusive part of the QUADRO Modeldatabase.

### Huge Pirate Ship with High Roof and Integrated Slide

To build this model you need:

Copyrights **1979** - 2018 by QUADRO DER GROßBAUKASTEN GMBH. All rights reserved. This model is exclusive part of the QUADRO Modeldatabase.

### Huge Pirate Ship with High Roof and Integrated Slide

To build this model you need:

2x Universal + Integrated slide Kit