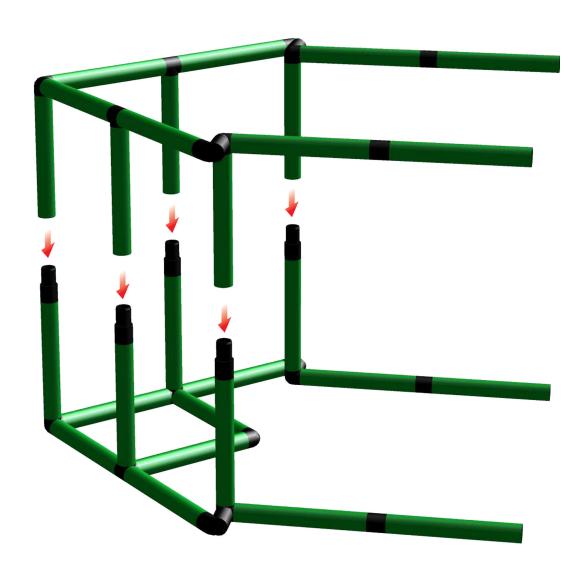

3/6

### Huge Pirate Ship with High Roof and Integrated Slide

To build this model you need: 2x Universal + Integrated slide Kit

Copyrights 1979 - 2018 by QUADRO DER GROßBAUKASTEN GMBH. All rights reserved. This model is exclusive part of the QUADRO Modeldatabase.