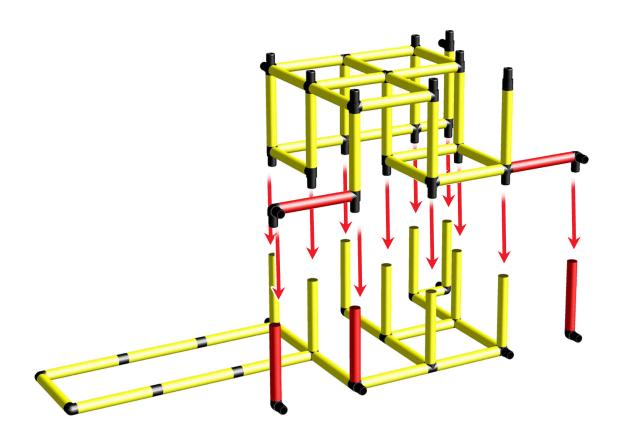

### Huge Pirate Ship with High Roof and Integrated Slide

To build this model you need: 2x Universal + Integrated slide Kit

Copyrights 1979 - 2018 by QUADRO DER GROßBAUKASTEN GMBH. All rights reserved. This model is exclusive part of the QUADRO Modeldatabase.

2/6

## Huge Pirate Ship with High Roof and Integrated Slide

To build this model you need:

2x Universal + Integrated slide Kit

Copyrights 1979 - 2018 by QUADRO DER GROßBAUKASTEN GMBH. All rights reserved. This model is exclusive part of the QUADRO Modeldatabase.