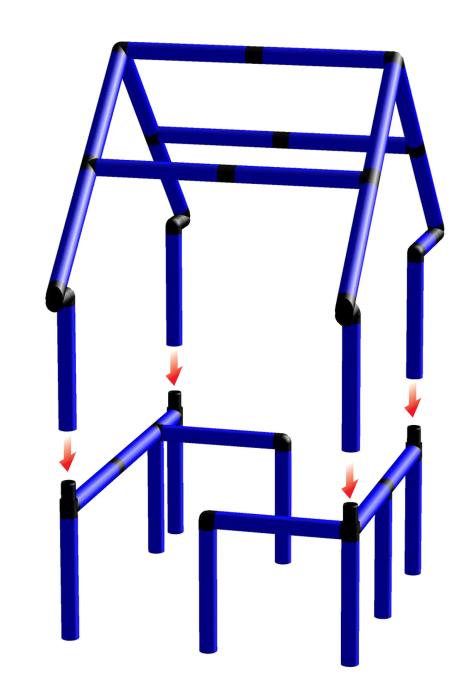

### Huge Pirate Ship with High Roof and Integrated Slide

To build this model you need:

Copyrights **1979** - 2018 by QUADRO DER GROßBAUKASTEN GMBH. All rights reserved. This model is exclusive part of the QUADRO Modeldatabase.

Please check **Safety Manual** for further details how to screw the **Panels** and **Tubes.** 