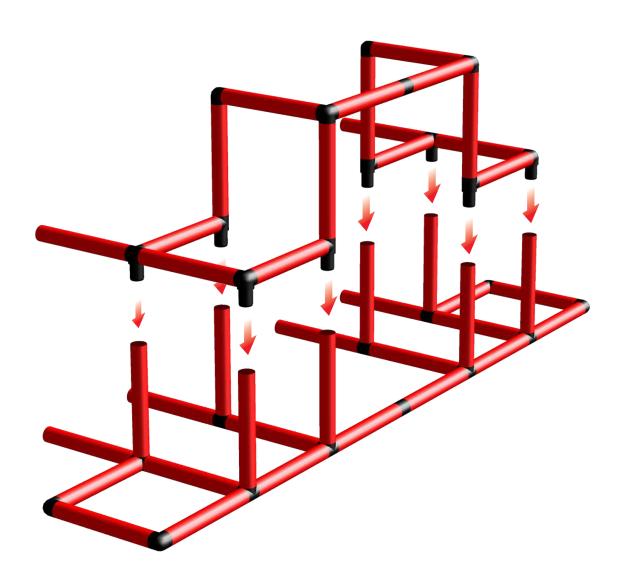

4/6

Huge Pirate Ship with High Roof and Integrated Slide

To build this model you need: 2x Universal + Integrated slide Kit

Copyrights 1979 - 2018 by QUADRO DER GROßBAUKASTEN GMBH. All rights reserved. This model is exclusive part of the QUADRO Modeldatabase.

# 5/6