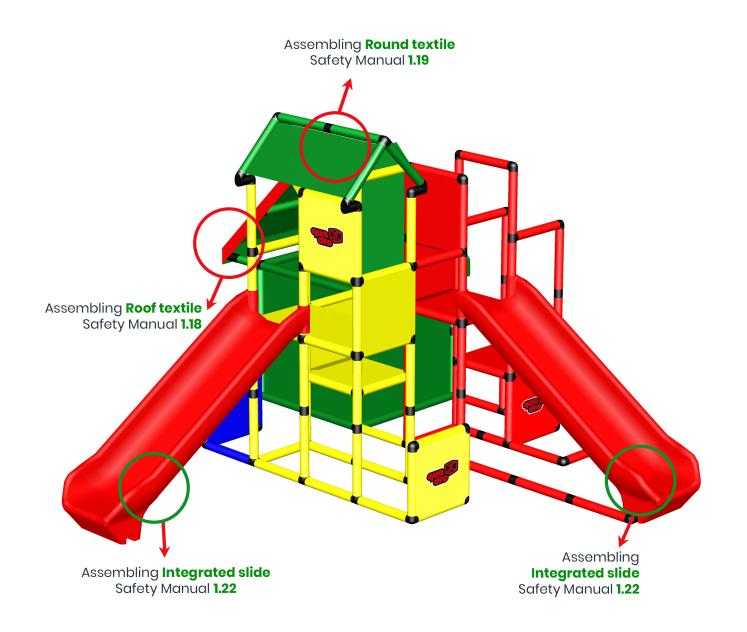

### Mega Combo Play Castle with Vault and 2 Integrated Slides

To build this model you need:

2x Universal + 2x Integrated slide Kit

## Mega Combo Play Castle with Vault and 2 Integrated Slides

To build this model you need:

2x Universal + 2x Integrated slide Kit