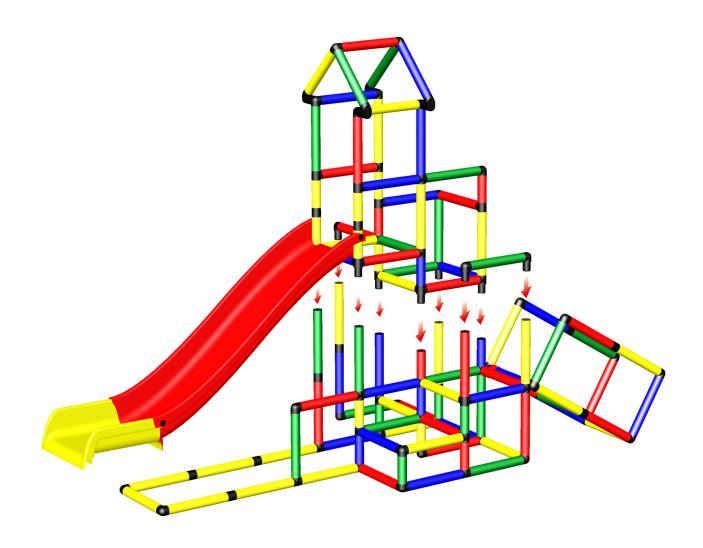

Toddler Playtower with Modular Slide and Baby Slide

To build this model you need:

Climbing Pyramid Kit + Upgrade Kit + Modular Slide

To build this model you need:

Climbing Pyramid Kit + Upgrade Kit + Modular Slide

Copyrights 1979 - 2018 by QUADRO DER GROßBAUKASTEN GMBH. All rights reserved. This model is exclusive part of the QUADRO Modeldatabase.

To build this model you need:

Climbing Pyramid Kit + Upgrade Kit + Modular Slide