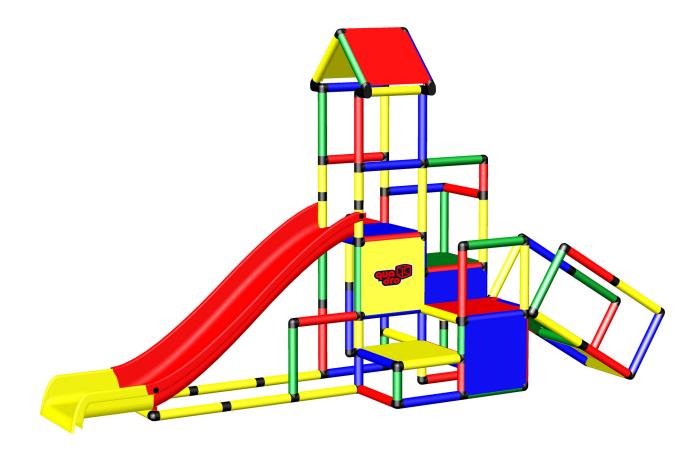

Toddler Playtower with Modular Slide and Baby Slide

To build this model you need:

Climbing Pyramid Kit + Upgrade Kit + Modular Slide

To build this model you need:

Climbing Pyramid Kit + Upgrade Kit + Modular Slide

Copyrights 1979 - 2018 by QUADRO DER GROßBAUKASTEN GMBH. All rights reserved. This model is exclusive part of the QUADRO Modeldatabase.

To build this model you need:

Climbing Pyramid Kit + Upgrade Kit + Modular Slide