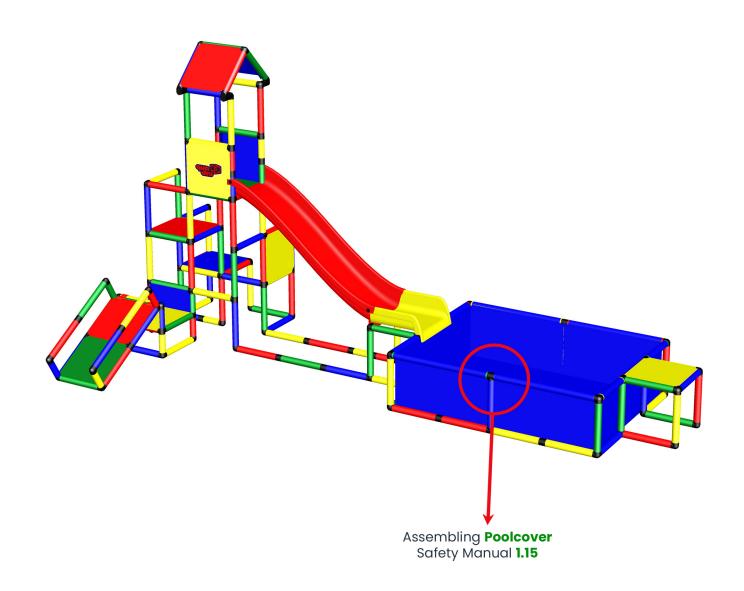

Summer dream swimming pool tower with modular slide and baby corner

To build this model you need:

Copyrights **1979** - 2018 by QUADRO DER GROßBAUKASTEN GMBH. All rights reserved. This model is exclusive part of the QUADRO Modeldatabase.

## Summer dream swimming pool tower with modular slide and baby corner

To build this model you need:

Copyrights **1979** - 2018 by QUADRO DER GROßBAUKASTEN GMBH. All rights reserved. This model is exclusive part of the QUADRO Modeldatabase.

# Summer dream swimming pool tower with modular slide and baby corner

To build this model you need:

Copyrights **1979** - 2018 by QUADRO DER GROßBAUKASTEN GMBH. All rights reserved. This model is exclusive part of the QUADRO Modeldatabase.

### Summer dream swimming pool tower with modular slide and baby corner

To build this model you need: