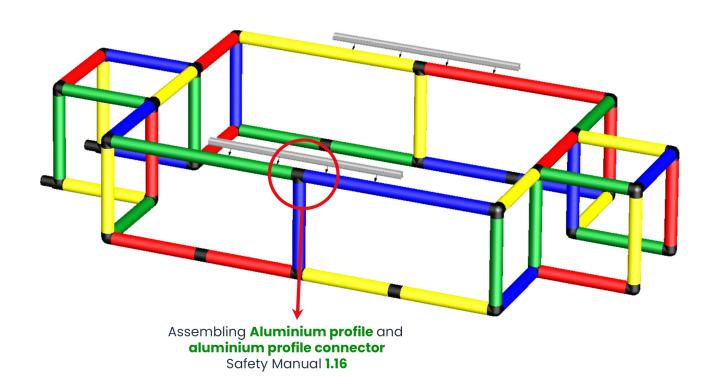

Please check **Safety Manual** for further details how to screw the **Panels** and **Tubes**.