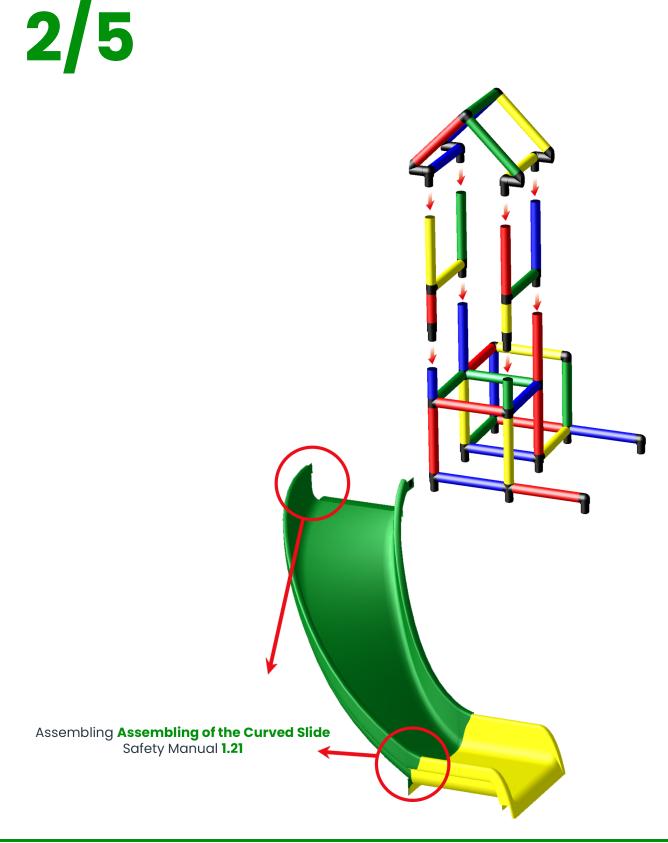

## Summer dream swimming pool tower with curved slide and baby corner

To build this model you need:

Copyrights **1979** - 2018 by QUADRO DER GROßBAUKASTEN GMBH. All rights reserved. This model is exclusive part of the QUADRO Modeldatabase.